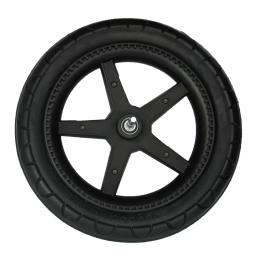

# Specification

| 1  | Name           | Polyurethane wheels tires, stroller wheels, solid tyres, wheel tires, stroller 3 wheels       |
|----|----------------|-----------------------------------------------------------------------------------------------|
| 2  | MOQ            | 100pcs                                                                                        |
| 3  | size           | as your requirement                                                                           |
| 4  | technical      | hand-made and machinery                                                                       |
| 5  | finished       | РИ                                                                                            |
| 6  | payment term   | тл                                                                                            |
| 7  | packing        | Normal export corrugated carton as per clients' request                                       |
| 8  | usage          | Baby stroller                                                                                 |
| 9  | Custom service | Dimension, material, style all can be custom made                                             |
| 10 | delivery time  | 40 days after receiving the deposit                                                           |
| 11 | remarks        | Your satisfaction is our greatest affirmation and if you have any problems please contact us. |