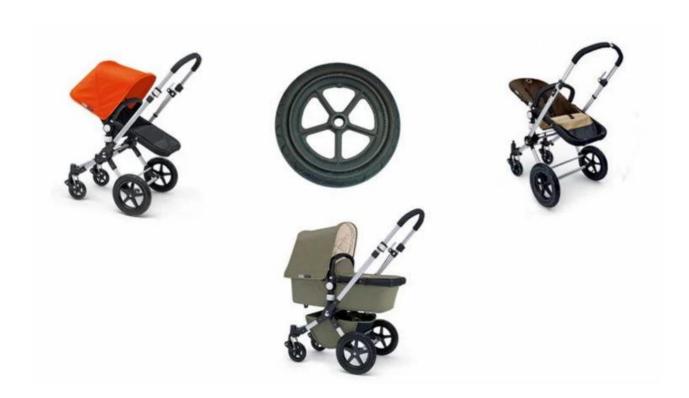

# Specification

| 1  | Name           | Polyurethane wheels tires, stroller wheels, solid tyres, wheel tires, stroller 3 wheels       |
|----|----------------|-----------------------------------------------------------------------------------------------|
| 2  | MOQ            | 100pcs                                                                                        |
| 3  | size           | as your requirement                                                                           |
| 4  | technical      | hand-made and machinery                                                                       |
| 5  | finished       | РИ                                                                                            |
| 6  | payment term   | тл                                                                                            |
| 7  | packing        | Normal export corrugated carton as per clients' request                                       |
| 8  | usage          | Baby stroller                                                                                 |
| 9  | Custom service | Dimension, material, style all can be custom made                                             |
| 10 | delivery time  | 40 days after receiving the deposit                                                           |
| 11 | remarks        | Your satisfaction is our greatest affirmation and if you have any problems please contact us. |