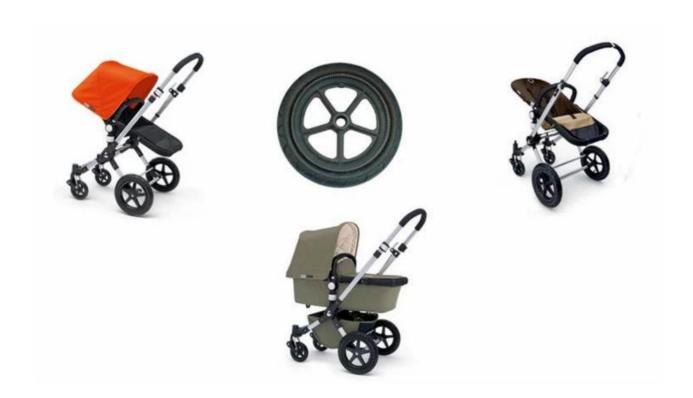

# Specification

| 1  | Name           | Chinese wheels tire, skid tires, 14 inch tyres, solid tyres, tyre manufacturers               |
|----|----------------|-----------------------------------------------------------------------------------------------|
| 2  | MOQ            | 100pcs                                                                                        |
| 3  | size           | as your requirement                                                                           |
| 4  | technical      | hand-made and machinery                                                                       |
| 5  | finished       | PU                                                                                            |
| 6  | payment term   | л                                                                                             |
| 7  | packing        | Normal export corrugated carton as per clients' request                                       |
| 8  | usage          | Baby stroller                                                                                 |
| 9  | Custom service | Dimension, material, style all can be custom made                                             |
| 10 | delivery time  | 40 days after receiving the deposit                                                           |
| 11 | remarks        | Your satisfaction is our greatest affirmation and if you have any problems please contact us. |