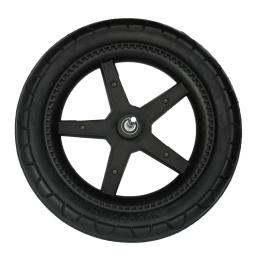

# Specification

| 1  | Name           | Chinese wheels tire, skid tires, 14 inch tyres, solid tyres, tyre manufacturers               |
|----|----------------|-----------------------------------------------------------------------------------------------|
| 2  | MOQ            | 100pcs                                                                                        |
| 3  | size           | as your requirement                                                                           |
| 4  | technical      | hand-made and machinery                                                                       |
| 5  | finished       | PU                                                                                            |
| 6  | payment term   | л                                                                                             |
| 7  | packing        | Normal export corrugated carton as per clients' request                                       |
| 8  | usage          | Baby stroller                                                                                 |
| 9  | Custom service | Dimension, material, style all can be custom made                                             |
| 10 | delivery time  | 40 days after receiving the deposit                                                           |
| 11 | remarks        | Your satisfaction is our greatest affirmation and if you have any problems please contact us. |