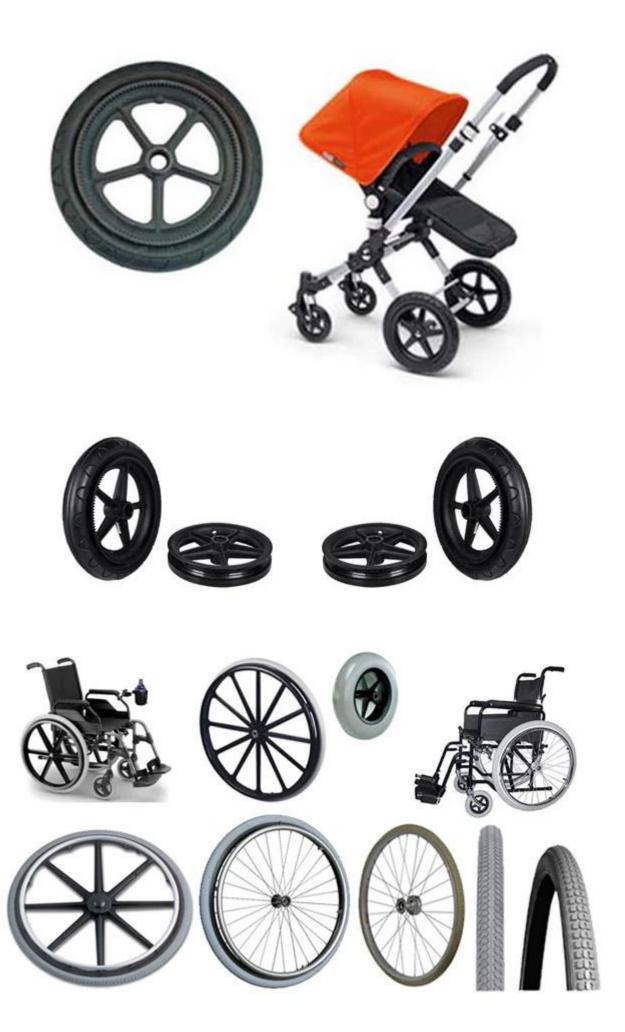

#### 1. Features

Competitive price chinese brand suitcase wheels, rubber foam filled wheel solid rubber toy wheels, Polyurethane rubber suppliers

#### Characteristics of PU solid tires:

- 1. No inflatable (filled PU material instead of the tube), strong bearing capacity;
- 2. Strong wear resistance, is 6 times the rubber tires.
- 3. Lightweight durable, heat resistant, cold resistant, corrosion resistance, good elasticity (minus 40 to maintain the original elasticity);
- 4. Not afraid of nail bar, explosion-proof, anti bar, long service life;
- 5. Product resistance to yellowing (3.5), anti aging, can be made into a variety of colors;
- 6. Good resilience;
- 7. Environmentally friendly products (no fluoride, no heavy metals, in accordance with REACH, ROHS), energy saving and safety, can be degraded.

## PU solid tire series products are widely used in:

Inflation free tyre: wheelchair car, electric cars, scooter, trolleys, baby stroller, depot, old car, industrial and mining vehicles, electric cars, electric scooter, lawn mower, golf cart, luggage wheel, airport baggage car products.