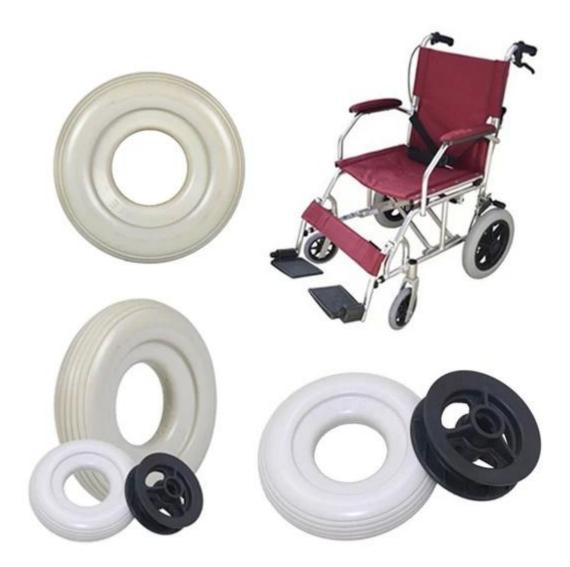

#### 1. Features

Competitive price chinese brand suitcase wheels, rubber foam filled wheel solid rubber toy wheels, Polyurethane rubber suppliers

#### Characteristics of PU solid tires:

- 1. No inflatable (filled PU material instead of the tube), strong bearing capacity;
- 2. Strong wear resistance, is 6 times the rubber tires.
- 3. Lightweight durable, heat resistant, cold resistant, corrosion resistance, good elasticity (minus 40 to maintain the original elasticity);
- 4. Not afraid of nail bar, explosion-proof, anti bar, long service life;
- 5. Product resistance to yellowing (3.5), anti aging, can be made into a variety of colors;
- 6. Good resilience;
- 7. Environmentally friendly products (no fluoride, no heavy metals, in accordance with REACH, ROHS), energy saving and safety, can be degraded.

## PU solid tire series products are widely used in:

Inflation free tyre: wheelchair car, electric cars, scooter, trolleys, baby stroller, depot, old car, industrial and mining vehicles, electric cars, electric scooter, lawn mower, golf cart, luggage wheel, airport baggage car products.