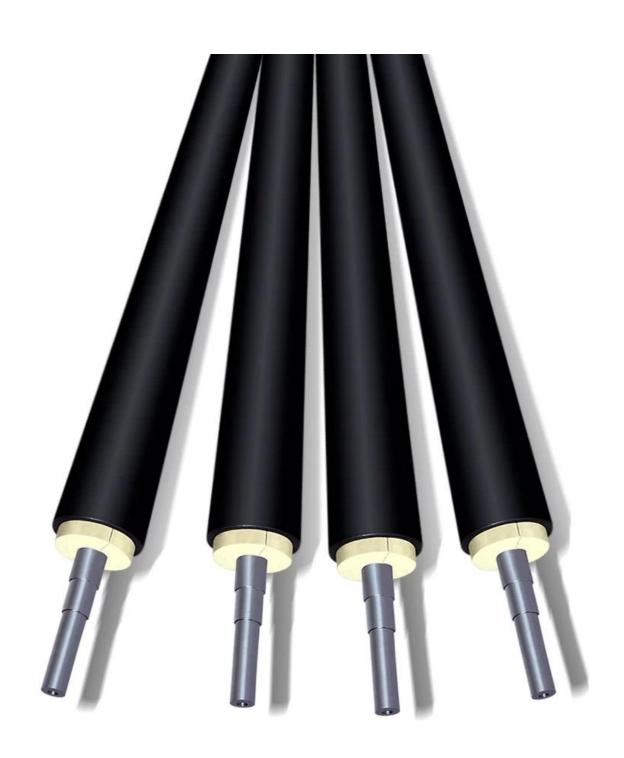

Finehope Plastic Booster Dining Table Toddler Dine Chairs Seating 1/6 Portable Seats Bumbo Floor Infant Sit Up Chair Me Baby Seat

PU raw material research and development capabilities

Since 2002, Finehope has been committed to the design and manufacture of PU moulded foam products. Independent research and development of formula materials and stable production capacity are the basis for quality assurance.

<u>Finehope Plastic Booster Dining Table Toddler Dine Chairs Seating 1/6 Portable Seats Bumbo Floor</u> <u>Infant Sit Up Chair Me Baby Seat</u>