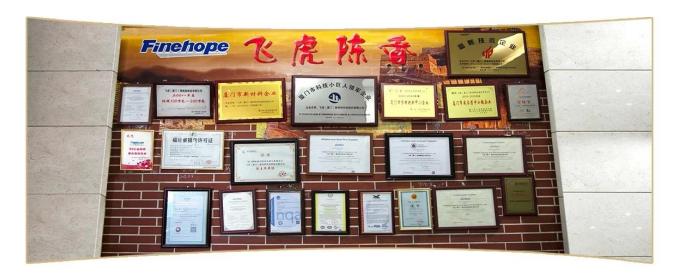

# PROFESSIONAL CERTIFICATION

Xiamen Growth-oriented Micro, Small & Medium Enterprises

Finehope has been rated as "Xiamen Growth-oriented Micro, Small & Medium Enterprises" since 2019.

It is the scoring result of the Xiamen Municipal Government based on Finehope's various comprehensive indicators, growth models, brand strength in the industry, and good corporate reputation, then issue this certificate. It is a proof that Finehope stands out among thousands of small and medium-sized enterprises in the city.

Finehope has been rated as "Xiamen Specialized, Refining, Differentiate, Innovative SMEs" since

2020. "Specialized, Refining, Differentiate, Innovative" refers to SMEs with outstanding main business, strong professional capabilities, strong R&D and innovation capabilities, and development potential. Mainly concentrated in the new generation of information technology, high-end equipment manufacturing, new energy, new materials, biomedicine and other mid-to-high-end industries. The government emphasizes and recognizes finehope's "specialization, special innovation" is to encourage innovation and achieve specialization, reform, and specialization.

Since 2019, Finehope has been selected as the leading company of Xiamen Science and Technology Little Giant. This certificate was jointly issued by five departments of the Xiamen Municipal Government. The selection criteria focus on strategic emerging industries such as new generation information technology, high-end equipment, new materials, new energy, biology and new medicine, energy saving and environmental protection, and marine high-tech. Winning this honor shows that Finehope is at the forefront of the industry in new information technology and new materials.

## Food and Drug Administration Certification

Finehope has passed Food and Drug Administration certification every year since 2018. Food and Drug Administration approval means that the products produced by Finehope have obtained foreign government certificates (CFG) and can enter the global market smoothly.

### Fujian Province Pollution Discharge Permit

Pollution discharge permits are the "identity cards" of all entities involved in the discharge of pollutants and are issued by the Xiamen Municipal Environmental Protection Bureau. General Secretary Xi Jinping emphasized that "the ecological environment should be protected like the eyes, and the ecological environment should be treated like life." Premier Li Keqiang said: "Environmental pollution is a hazard to the people's livelihood and the pain of the people's hearts.

Since 2007, Finehope has continuously passed TUV certification and has become an Alibaba Verified Supplier.

Verified Supplier is a high-quality supplier verified by the authoritative strength of Alibaba platform. Through online and offline on-site audits, the merchants' corporate qualifications, product qualifications, corporate capabilities, and other comprehensive strengths are reviewed and verification.