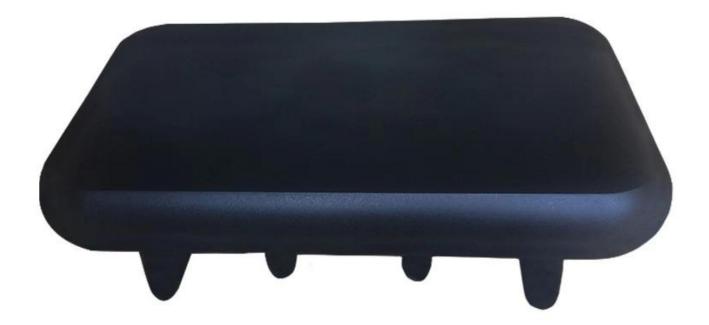

Cushion Supplier PU Polyurethane Foam Self Skin Home Indoor Gym Fitness Equipment Cardio With Bigger Back Cushion

Material: self skinning+iron pieces+wood

MOQ:100

Size: 610 \* 356 \* 78mm, customizable

Color: customizable

Payment method: T/T 30% before production, 70% before shipment

Packaging: carton packaging, also customizable

Customized service: size, color and style can be customized Delivery time: about 30 days after receiving the deposit