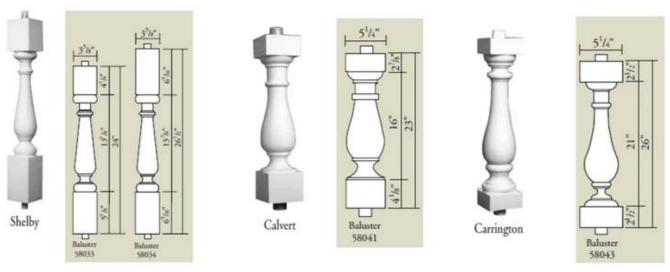

high density polyurethane balusters and railings

1. Low cost

Our PU balusters are produced in our own factory by our production lines. anti-UV coating and field-ready premier coat are applied.It is made of polyurethane material and steel pipe or PVC pipe;

- 2. Cost effective, load bearing, weather and insect proof, and require very little maintenance.
- 3. Fire-proof (ASTM E-84, rating of 20)
- 4. Acid &alkali &wind resistance railling PU baluster
- 5. Environment-friendly baluster
- 6. Easy to install, light weight balustrade
- 7. Certification: ISO 9001:2008,RoHS, REACH

It is widely used for interior decoration and the public decoration. Such as Houses, villas, hotels, night clubs, dancing halls, bars, clothing shops, building offices, conference halls, church etc

| 1  | material       | PU wholesale baluster,eco friendly balustrade,custom pu material,baluster                     |
|----|----------------|-----------------------------------------------------------------------------------------------|
| 2  | моо            | 100pcs                                                                                        |
| 3  | size           | as your requirement                                                                           |
| 4  | technical      | hand-made and machinery                                                                       |
| 5  | finished       | PU self-skin                                                                                  |
| 6  | payment term   | тл                                                                                            |
| 7  | packing        | Normal export corrugated carton as per clients' request                                       |
| 8  | usage          | polyurethane baluster,balustrade for deck and house ect                                       |
| 9  | Custom service | Dimension, material, style all can be custom made                                             |
| 10 | delivery time  | 40 days after receiving the deposit                                                           |
| 11 | remarks        | Your satisfaction is our greatest affirmation and if you have any problems please contact us. |