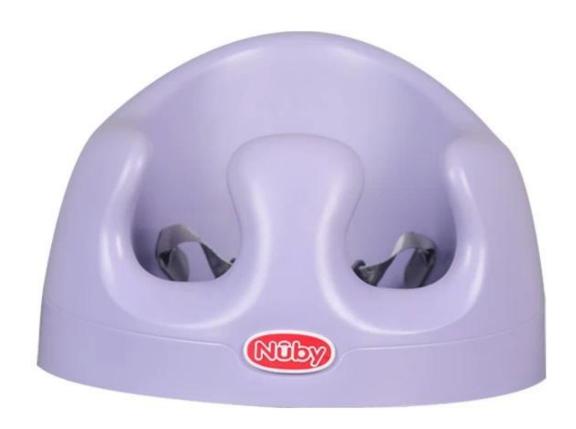

PU Polyurethane Urethane PUR PIR Foam Foaming Moulded Moulding Molding Integrated Self-skinning Integral Skin Baby Floor Seat

Material: PU MOQ:100

Size: 452\*425.5\*351.9mm Color: purple oustomizable

Payment method: T/T 30% before production, 70% before shipment

Packaging: carton packaging, also customizable

Customized service: size, color and style can be customized Delivery time: about 30 days after receiving the deposit