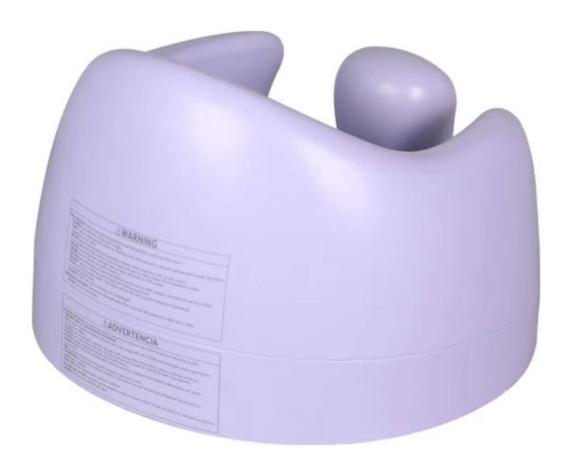

PU Polyurethane Urethane PUR PIR Foam Foaming Moulded Moulding Molding Integrated Self-skinning Integral Skin Baby Floor Seat

Material: PU MOQ:100

Size: 452\*425.5\*351.9mm Color: purple oustomizable

Payment method: T/T 30% before production, 70% before shipment

Packaging: carton packaging, also customizable

Customized service: size, color and style can be customized Delivery time: about 30 days after receiving the deposit