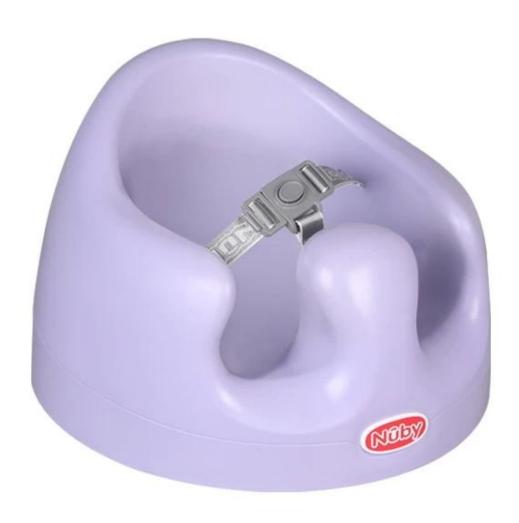

PU Polyurethane Urethane PUR PIR Foam Foaming Moulded Moulding Molding Integrated Self-skinning Integral Skin Baby Floor Seat

Material: PU MOQ:100

Size: 452\*425.5\*351.9mm Color: purple oustomizable

Payment method: T/T 30% before production, 70% before shipment

Packaging: carton packaging, also customizable

Customized service: size, color and style can be customized Delivery time: about 30 days after receiving the deposit