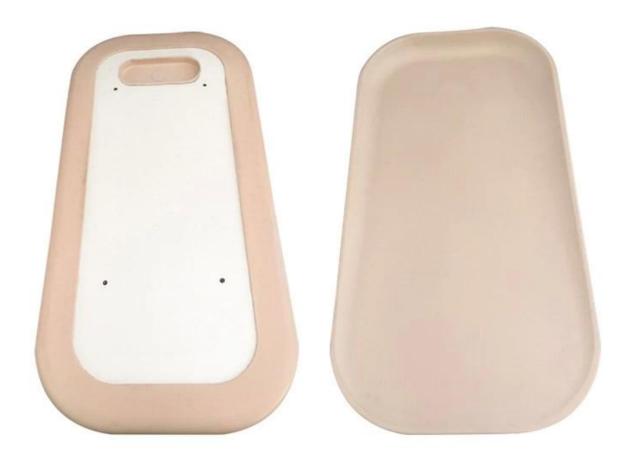

Custom Print Eco-friendly PU baby changing pad waterproof portable baby diaper change changing mat pad diaper pad

Material: PU MOQ:100

Size:Customizable Color:customizable Density: 210kg/m3

Certificate: RoHS,REACH,EN71-3, CA65