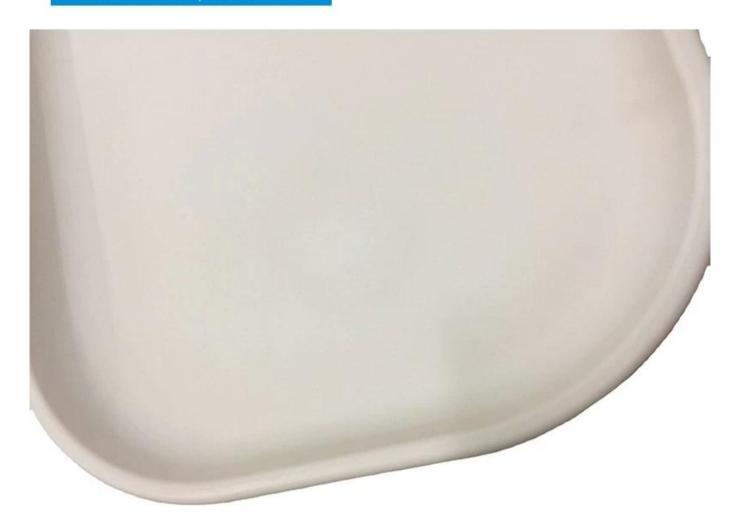

Custom Print Eco-friendly PU baby changing pad waterproof portable baby diaper change changing mat pad diaper pad

Material: PU MOQ:100

Size:Customizable Color:customizable Density: 210kg/m3

Certificate: RoHS,REACH,EN71-3, CA65