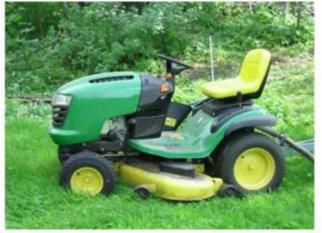

ry                                         |
| Density          | 180-200kg / m3                                                                 |
| The size         | L * W * H (mm): 431 * 429 * 63                                                 |
| Packaging        | Each plastic bag and then into a standard carton                               |
| Terms of payment | 30% T / T in advance before shipment 70%                                       |
| Minimum order    | 1,000                                                                          |
| Port             | Xiamen                                                                         |
| Certification    | REACH, RoHS                                                                    |

## **Products applications**













## Our company

Finehope was founded in 2002 and the number of the workers is more than 100 and the number of management team 41 The average age of 32. The company has a modern factory with an area of 7000 square meters, and also has office building area of 1000 square meters which combines modern and classical styles.



# Certifications











## **Quality control**







## FAQ

#### 1. Why You choose Finehope?

Finehope is the most professional manufacturer of PU China, which has a professional R & amp; Amp; D team, advanced production PU equipment and professional testing equipment and perfect quality management System. We have 12 years of experience in cooperation with the cat, FIAT, TVH, GGP and other famous enterprises. We provide them with one-stop service from R & amp; Amp