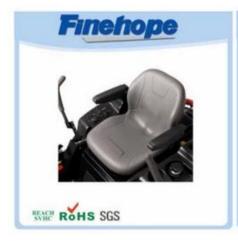

## Feature:

tractor seat cushion replacement, craftsman lawn mower seat cover:

- 1. The real leather texture on the surface
- 2. fashion design with smooth lines
- 3. feel comfortable with the design of the ergonomics
- 4. good elasticity
- 5. Easy installation
- 6. High wear resistance
- 7. Waterproof, anti-cracking, UV protection, anti-aging
- 8. low cost of production, in a single molding
- 9. protect the environment and decompose

## Specification

Product own skin formed in a single operation by means of the reaction injection molding (RIM), and therefore it has both tenacious and a dense outer shell and a core of cellulite. Skin thickness varies formed form several tenths to 5 mm and a density of skin from 600 to 1200 kg / m³, while the density of the inner core of hundreds of kilograms per cubic meter. The surface layer and the inner layer form an integral body. Continuous, smooth and soft skin layer can protect the foam core against mechanical damage. Semi hard foam series of integral PU varies in different density and hardness depending on the recipe. Lawnmower seat made of such material that waterproof UV protection.

| name             | bus driver seat cushion,outdoor seat cushion,drivers seat cushion,seat cushion |
|------------------|--------------------------------------------------------------------------------|
| A type           | Waterproof Lawn seats                                                          |
| Material         | polyurethane (PU), with iron accessory                                         |
| Density          | 180-200kg / m3                                                                 |
| The size         | L * W * H (mm): 431 * 429 * 63                                                 |
| Packaging        | Each plastic bag and then into a standard carton                               |
| Terms of payment | 30% T / T in advance before shipment 70%                                       |
| Minimum order    | 1,000                                                                          |
| Port             | Xiamen                                                                         |
| Certification    | REACH, RoHS                                                                    |