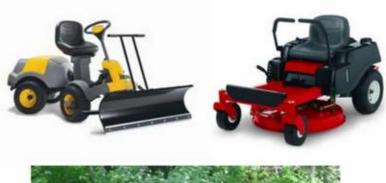

sory                                         |
| Density          | 180-200kg / m3                                                                 |
| The size         | L * W * H (mm): 431 * 429 * 63                                                 |
| Packaging        | Each plastic bag and then into a standard carton                               |
| Terms of payment | 30% T / T in advance before shipment 70%                                       |
| Minimum order    | 1,000                                                                          |
| Port             | Xiamen                                                                         |
| Certification    | REACH, RoHS                                                                    |

## **Products applications**













## Our company

Finehope was founded in 2002 and the number of the workers is more than 100 and the number of management team 41 The average age of 32. The company has a modern factory with an area of 7000 square meters, and also has office building area of 1000 square meters which combines modern and classical styles.



# Certifications











## **Quality control**







## FAQ

#### 1. Why You choose Finehope?

Finehope is the most professional manufacturer of PU China, which has a professional R & amp; Amp; D team, advanced production PU equipment and professional testing equipment and perfect quality management System. We have 12 years of experience in cooperation with the cat, FIAT, TVH, GGP and other famous enterprises. We provide them with one-stop service from R & amp; A