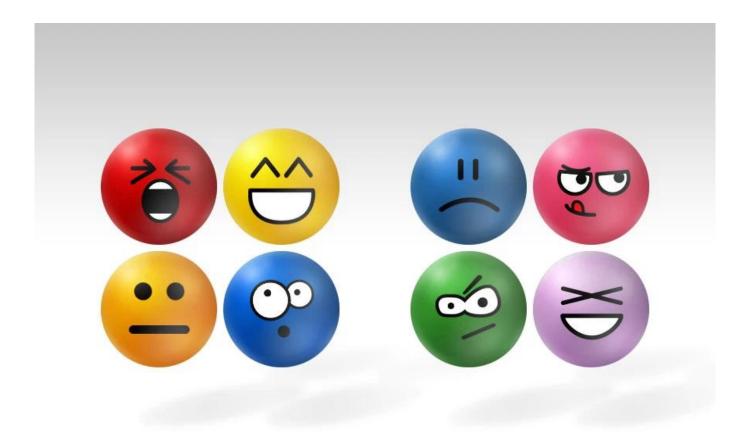

## Feature:

Customized eco-friendly very soft pu basketball stress ball

- 1. very soft
- 2.waterproof
- 3. anti-crack
- 4. mothproof
- 5. durable
- 6. no radiation
- 7. non-toxic
- 8. eco-friendly
- 9. abrasion proof
- 10.easy clean

## Specification

Popular Eco-friendly Promotional PU Stress Ball, color changing PU stress ball

- 1)Material:Polyurethane foam
- 2)safe material without toxic and safe for children

- 3)Solid with hands feel
- 4)Glossy surface, bright colors
- 5)different styles, shapes and various color are available
- 6)Attractive toy or souvenir, good choices for collection, decoration, gift

# **Products applications**



# **Products applications**



## **Our company**

Fine hope was founded in 2002, more than 100 the number of employees, and its number of manageme