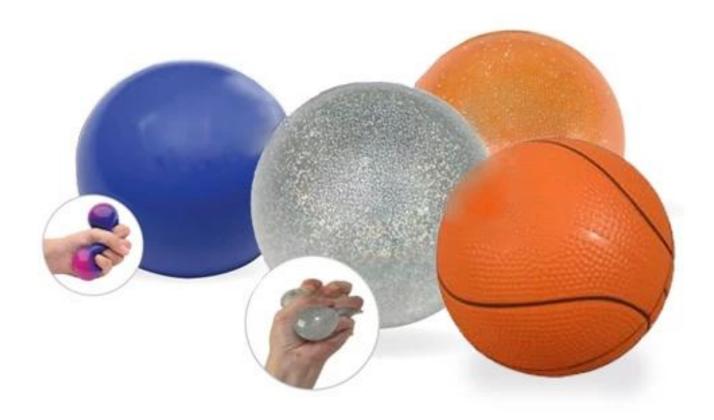

## Feature:

Customized eco-friendly very soft pu basketball stress ball

- 1. very soft
- 2.waterproof
- 3. anti-crack
- 4. mothproof
- 5. durable
- 6. no radiation
- 7. non-toxic
- 8. eco-friendly
- 9. abrasion proof
- 10.easy clean

## Specification

Popular Eco-friendly Promotional PU Stress Ball, color changing PU stress ball

- 1)Material:Polyurethane foam
- 2)safe material without toxic and safe for children

- 3)Solid with hands feel
- 4)Glossy surface, bright colors
- 5)different styles, shapes and various color are available
- 6)Attractive toy or souvenir, good choices for collection, decoration, gift