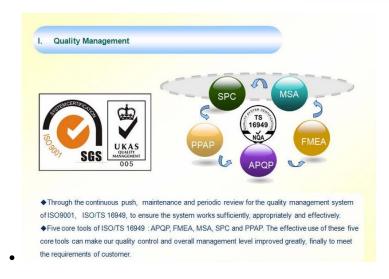

n

Popular Eco-friendly Promotional PU Stress Ball, color changing PU stress ball

- 1)Material:Polyurethane foam
- 2)safe material without toxic and safe for children

- 3)Solid with hands feel
- 4)Glossy surface, bright colors
- 5)different styles, shapes and various color are available
- 6)Attractive toy or souvenir, good choices for collection, decoration, gift

# **Products applications**



# **Products applications**



## **Our company**

Fine hope was founded in 2002, more than 100 the number of employees, and its number of management groups had an average age 41 of 32, has a modern factory covering an area of 7000 square meters, it is Also thousand square meters and has the office building of the area, it was combined classic design with modern.







# **Quality control**









### Certifications











#### 1. What are the advantages of selecting the Fine hope?

- 1. 1. Quality of product warranty, guaranteed delivery, good after-sales service
- 2. 2. cost-effective, the effectiveness of rapid development, professional operation with integrity
- 3. 3. Fine Hope is to analyze all of the test, in order to reduce the standard competitive in quality between customers and manufacturers, do work on test standards.
- 4. 4. lean production management.
- 5. 5. develop new products, to help the client to design.
- 6. 6. I have a wealth of experience in design and processing of PU products.
- 7. 7. Fine hope is a national and international invention patents for technology and intellectual property and China's high-tech enterprises.

### 2. What is the difference be