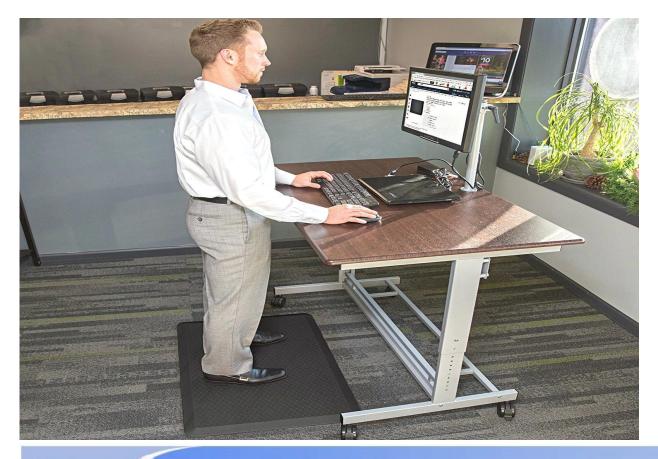

### Specification

Anti-fatigue mats are beneficial for back thigh and lower leg or foot, which offer you unique feeling from your head to your toe. Anti fatigue mat is a natural shock absorber, and it can rebound quickly to the smallest weight shift, encourage blood flow to feet, legs, and lower back. The anti fatigue mat is engineered to the optimal degree of softness to minimize the harmful, painful consequences of standing for extended periods as well as to reduce the stress and strain of standing. Anti-Fatigue Mats have been designed to promote better posture, proper circulation, muscle toning and sense of well-being. In addition, the Mats reduce the fatigue and discomfort associated with the stress and strain of long term or static standing.