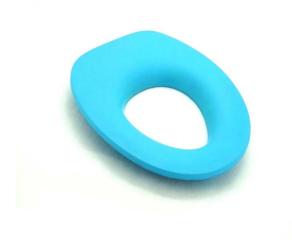

Quick Details Customized Comfort PU Toilet seat mat Material:PU Style:Mini Pattern:Other Technics:Other Age Group:Adults Design:home use Feature:Anti-Slip, Corrosion-Resistant, Waterproof Use:Door, Floor, Kitchen Size:Customized Place of Origin:Fujian, China (Mainland) Brand Name:finehope Model Number:Customize Kitchen PU Floor Mat

Packaging Details normal export corrugated carton as per clients request Delivery Time 30 days after recieving the deposit

Polyurethane(PU) Material Customized Color Anti-midew, anti-fading Other features size Customized PU self-skin finished payment terms T/T package PE bag and carton usage Indoor&Outdoor Sample Time 10days 40days Lead Time Brand name Finehope Certificate ISO9001