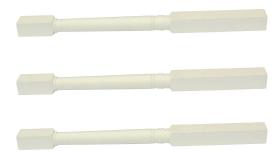

Quick Details Customized Good-selling Style Polyurethane Baluster Material:PU Style:Mini Pattern:Other Technics:Other Age Group:Adults Design:home use Feature:Anti-Slip, Corrosion-Resistant, Waterproof Use:Door, Floor, Kitchen Size:Customized Place of Origin:Fujian, China (Mainland) Brand Name:finehope Model Number:Customize Kitchen PU Floor Mat

Packaging Details normal export corrugated carton as per clients request Delivery Time 30 days after recieving the deposit

Polyurethane(PU) Material Customized Color Anti-midew, anti-fading Other features size Customized PU self-skin finished payment terms T/T package PE bag and carton usage Indoor&Outdoor Sample Time 10days Lead Time 40davs Brand name Finehope Certificate ISO9001

images of product



## A Breif Introduction About Our Company

## **Company information**

Our company is at the leading edge of China's polyurethane manufacturing industry, we currently own 12 pieces of professional high and low polyurethane injection equipment which have been imported from Italy and Germany. We also own 5 independent and continuous production lines.

Our polyurethane manufacturing capacity allows us to create product weights in the range of 1-9,000 grams, and sizes in the range of 1-2,600 millimeters.

All of our products are of preeminent quality standards, and as a result, we have never received a return shipment from a client.

We believe that our quality, reliability, and favorable prices will be attractive to any company looking for a production-capacity manufacturer for polyurethane