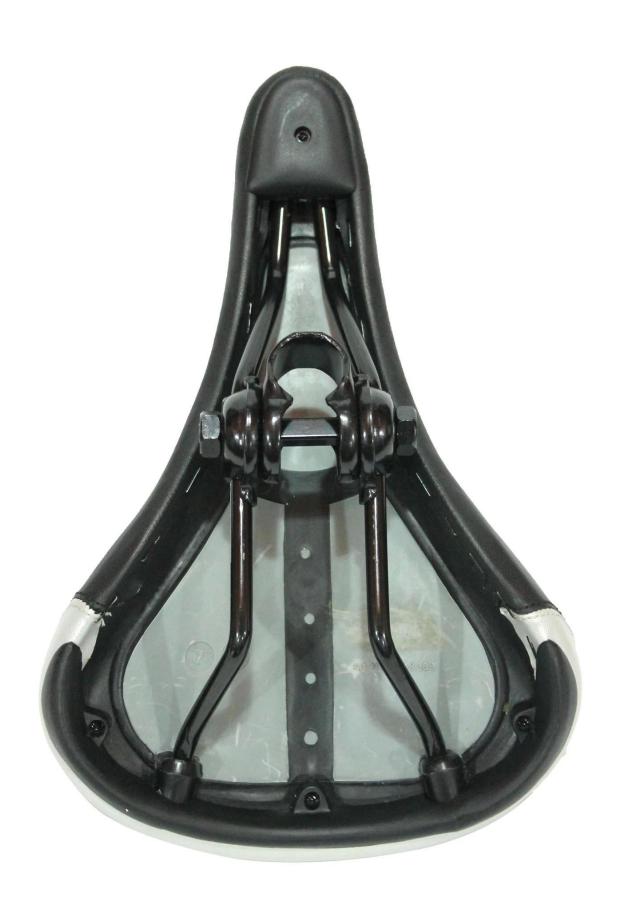

# Customized Soft Sport Seat Cushion for Fitness Features of Customized Soft Sport Seat Cushion for Fitness :

- 1. Comfortable to seat on
- 2. Fade resistance and competitive price
- 3. Anticorrosion, damp-proof, anti-crack, mothproof, anti-ultraviolet
- 4. No radiation, non-toxic and eco-friendly features
- 5. Light weight and then easy installation
- 6. Light container shipping and easy to transport
- 7. The products are environmental, biodegradable which can reduce tree felling and preserve the ecological environment

### Product information:

| 1  | material            | Polyurethane ( PU ), an advanced and trustworthy material,                                    |
|----|---------------------|-----------------------------------------------------------------------------------------------|
| 2  | MOQ                 | 100pcs                                                                                        |
| 3  | size                | as your requirement                                                                           |
| 4  | technical           | hand-made and machinery                                                                       |
| 5  | finished            | pu self-skin                                                                                  |
| 6  | payment term        | T/T                                                                                           |
| 7  | packing             | Normal export corrugated carton as per clients' request                                       |
| 8  | usage               | Sport seat cushion                                                                            |
| 9  | Custom-made service | Dimension, material, style all can be custom made                                             |
| 10 | delivery time       | 30 days after receiving the deposit                                                           |
| 11 | remarks             | Your satisfaction is our greatest affirmation and if you have any problems please contact us. |