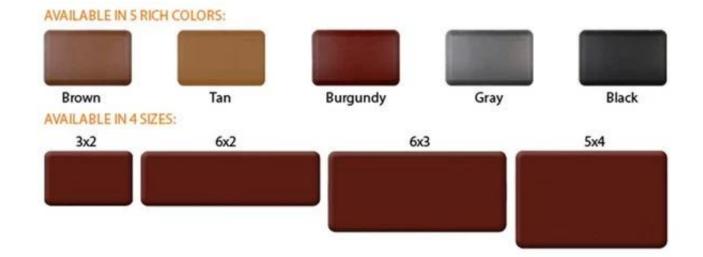

| 1 | material  | Polyurethane standing desk floor mat, fatigue mats, foot mat for home, standing desk mat, comfort kitchen floor mats |
|---|-----------|----------------------------------------------------------------------------------------------------------------------|
| 2 | MOQ       | 100pcs                                                                                                               |
| 3 | size      | as your requirement                                                                                                  |
| 4 | technical | hand-made and machinery                                                                                              |

| 5  | finished       | PU self-skin                                                                                  |
|----|----------------|-----------------------------------------------------------------------------------------------|
| 6  | payment term   | π                                                                                             |
| 7  | packing        | Normal export corrugated carton as per clients' request                                       |
| 8  |                | floor mat, kitchen mat                                                                        |
| 9  | Custom service | Dimension, material, style all can be custom made                                             |
| 10 | delivery time  | 40 days after receiving the deposit                                                           |
| 11 | remarks        | Your satisfaction is our greatest affirmation and if you have any problems please contact us. |