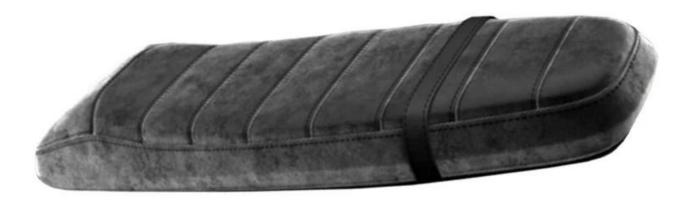

Finehope PU Integral Skin Memory Foam PVC Leather Seat Comfortable Motorcycle Bike Waterproof Saddle

Material: Electric bicycle saddle

MOQ:100

Size:438.85\*126.66\*57.9mm

Color:customizable

Payment tern:T/T 30% before production, 70% before shipment

Package:Carton packaging, also accept customization

Customized service: Size, color, style all can be customized Delivery time: About 30 days after receiving the deposit

This product is customized for the customer, not for sale