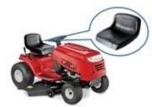

Finehope PU Integral Skin Memory Foam PVC Leather Seat Comfortable Motorcycle Bike Waterproof Saddle

Material: Electric bicycle saddle

MOQ:100

Size:438.85\*126.66\*57.9mm

Color:customizable

Payment tern:T/T 30% before production, 70% before shipment

Package:Carton packaging, also accept customization

Customized service: Size, color, style all can be customized Delivery time: About 30 days after receiving the deposit

This product is customized for the customer, not for sale