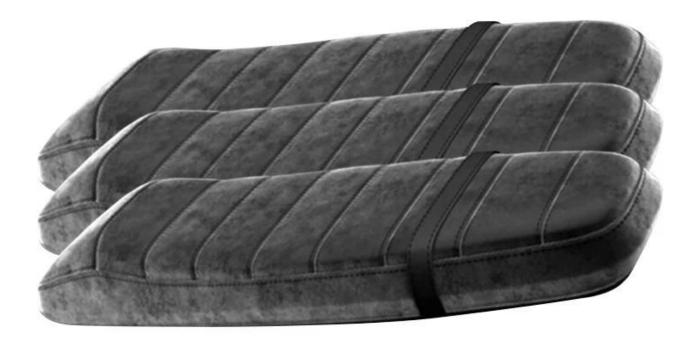

Finehope PU Integral Skin Memory Foam PVC Leather Seat Comfortable Motorcycle Bike Waterproof Saddle

Material: Electric bicycle saddle

MOQ:100

Size:438.85\*126.66\*57.9mm

Color:customizable

Payment tern:T/T 30% before production, 70% before shipment

Package:Carton packaging, also accept customization

Customized service: Size, color, style all can be customized Delivery time: About 30 days after receiving the deposit

This product is customized for the customer, not for sale