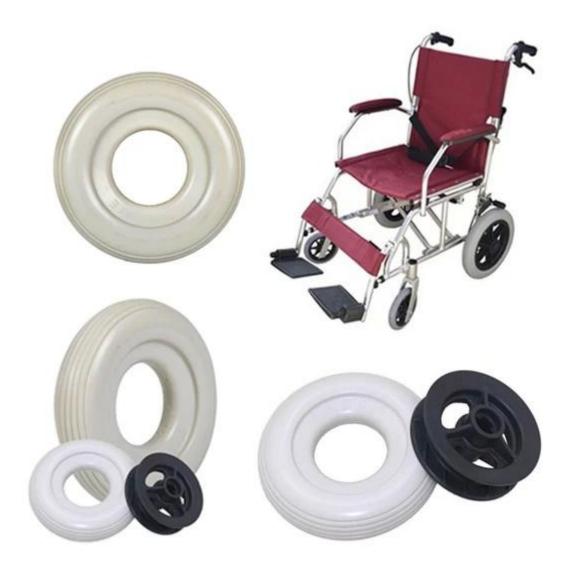

## Environmental waterproof polyurethane buggy 6 inch tire

#### Characteristics of PU solid tires:

- 1. No inflatable (filled PU material instead of the tube), strong bearing capacity;
- 2. Strong wear resistance, is 6 times the rubber tires.
- 3. Lightweight durable, heat resistant, cold resistant, corrosion resistance, good elasticity (minus 40 to maintain the original elasticity);
- 4. Not afraid of nail bar, explosion-proof, anti bar, long service life;
- 5. Product resistance to yellowing (3.5), anti aging, can be made into a variety of colors;
- 6. Good resilience:
- 7. Environmentally friendly products (no fluoride, no heavy metals, in accordance with REACH, ROHS), energy saving and safety, can be degraded.

#### PU solid tire series products are widely used in:

Inflation free tyre: wheelchair car, electric cars, scooter, trolleys, baby stroller, depot, old car, industrial and mining vehicles, electric cars, electric scooter, lawn mower, golf cart, luggage wheel, airport baggage car products.