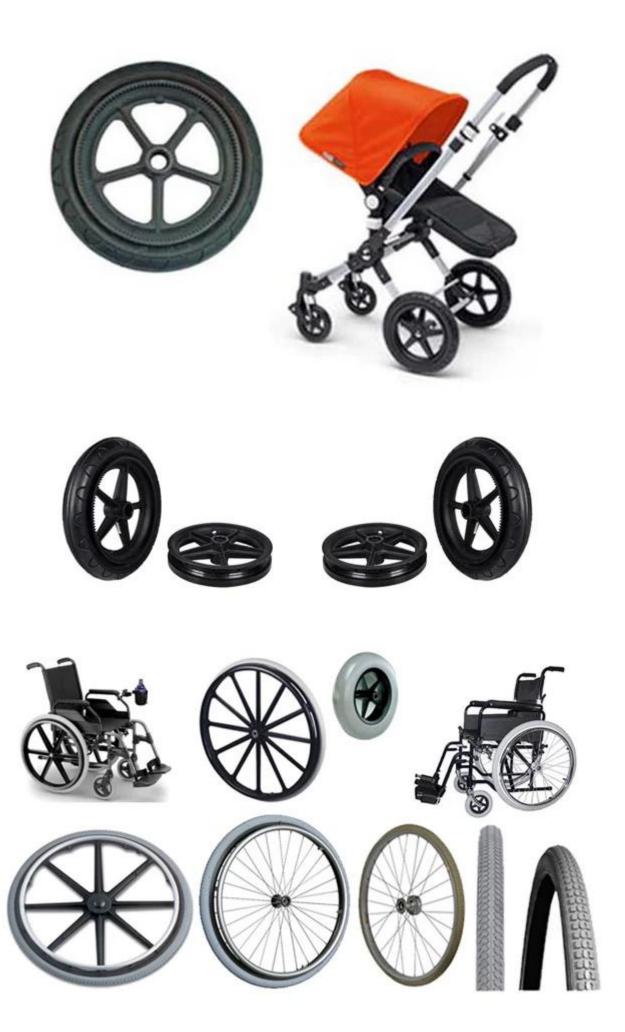

## Environmental waterproof polyurethane buggy 6 inch tire

#### Characteristics of PU solid tires:

- 1. No inflatable (filled PU material instead of the tube), strong bearing capacity;
- 2. Strong wear resistance, is 6 times the rubber tires.
- 3. Lightweight durable, heat resistant, cold resistant, corrosion resistance, good elasticity (minus 40 to maintain the original elasticity);
- 4. Not afraid of nail bar, explosion-proof, anti bar, long service life;
- 5. Product resistance to yellowing (3.5), anti aging, can be made into a variety of colors;
- 6. Good resilience:
- 7. Environmentally friendly products (no fluoride, no heavy metals, in accordance with REACH, ROHS), energy saving and safety, can be degraded.

#### PU solid tire series products are widely used in:

Inflation free tyre: wheelchair car, electric cars, scooter, trolleys, baby stroller, depot, old car, industrial and mining vehicles, electric cars, electric scooter, lawn mower, golf cart, luggage wheel, airport baggage car products.