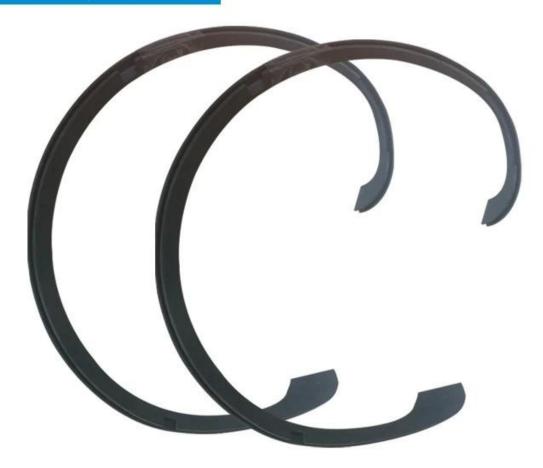

Factory custom PU Polyurethane self skin warehouse parking equipments yellow strip high quality PU material wall corner protect

Material: PU MOQ:100

Size:259.4\*259.4\*23.8mm

Color:customizable Density: 700kg/m3