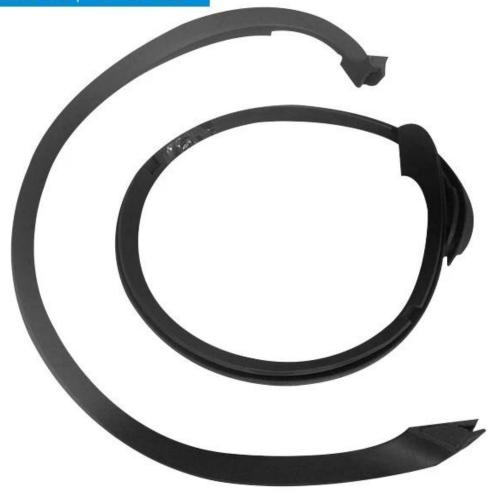

Factory custom PU Polyurethane self skin warehouse parking equipments yellow strip high quality PU material wall corner protect

Material: PU MOQ:100

Size:259.4\*259.4\*23.8mm

Color:customizable Density: 700kg/m3