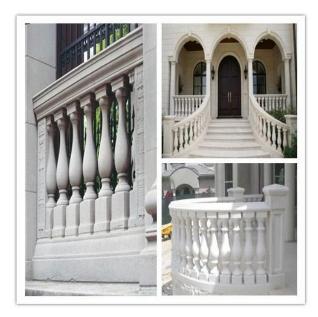

Quick Details Fancy Design Popular-Style Polyurethane Baluster of High Quality Material:PU Style:Mini Pattern:Other Technics:Other Age Group:Adults Design:home use Feature:Anti-Slip, Corrosion-Resistant, Waterproof Use:Door, Floor, Kitchen Size:Customized Place of Origin:Fujian, China (Mainland) Brand Name:finehope Model Number:Customize Kitchen PU Floor Mat

Packaging Details normal export corrugated carton as per clients request Delivery Time 30 days after recieving the deposit

Polyurethane(PU) Material Customized Color Anti-midew,anti-fading Other features size Customized PU self-skin finished payment terms T/T package PE bag and carton usage Indoor&Outdoor Sample Time 10days Lead Time 40days Brand name Finehope Certificate ISO9001

## images of product



A Breif Introduction About Our Company

## **Company information**

Our company is at the leading edge of China's polyurethane manufacturing industry, we currently own 12 pieces of professional high and low polyurethane injection equipment which have been imported from Italy and Germany. We also own 5 independent and continuous production lines.

Our polyurethane manufacturing capacity allows us to create product weights in the range of 1-9,000 grams, and sizes in the range of 1-2,600 millimeters.

All of our products are of preeminent quality standards, and as a result, we have never received a return shipment from a client.

We believe that our quality, reliability, and favorable prices will be attractive to any company looking for a production-capacity manufacturer for polyurethane an