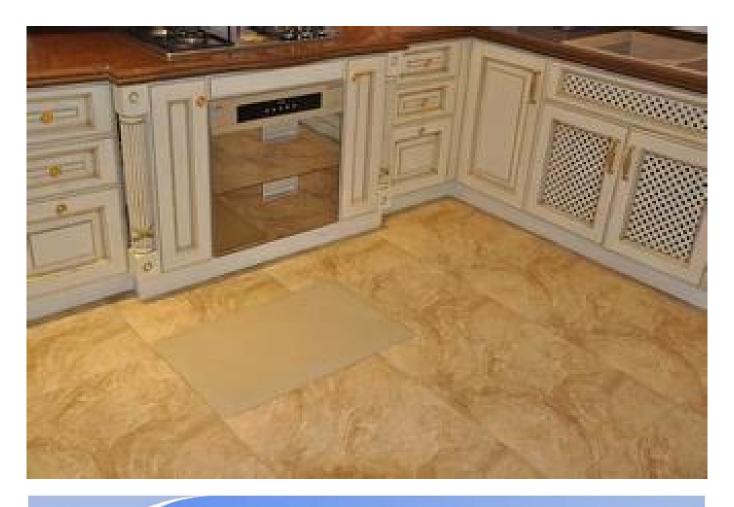

## Feature:

Mat Comfort Features

- 1. Carpets PU anti-fatigue kitchen mats.
- 2. Foam provide comfort and support for your feet, legs and back.
- 3. Eco-friendly, easy to clean, durable.
- 4. Anti-bacterial & amp; amp; anti-microbial, anti-slip, high traction Bottom
- 5. Cost effective, light shipping carton, easy to carry.
- 6. Durable, commercial grade foam core for sustainable use

## Specification

Anti-fatigue mat is beneficial to the back of the thighs and legs and feet, head-way offer your toes. Anti-fatigue mats are natural shock absorbers feet quickly slight shift rebound weight, it is possible to increase the blood flow to the legs and hips promoted. Anti-fatigue mat is harmful to long standing, is designed for optimal sweetness to minimize the result of painful, it was desig