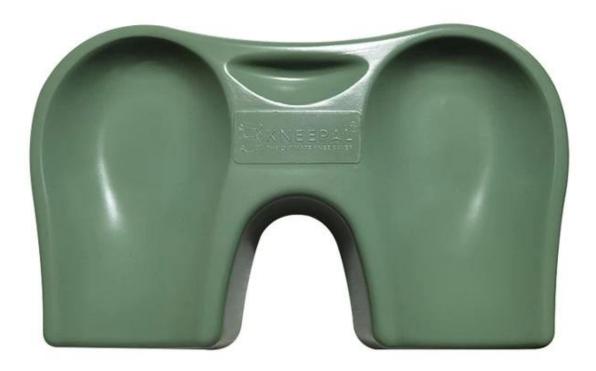

PU Polyurethane Urethane PUR PIR Foam Foaming Moulded Moulding Molding Selfskinning Integral Skin Kneeling Pad Parts

Material: PU MOQ:100 Size: 372.57\*230.64\*49.77mm Color: customizable Payment method: T/T 30% before production, 70% before shipment Packaging: carton packaging, also customizable Customized service: size, color and style can be customized Delivery time: about 30 days after receiving the deposit