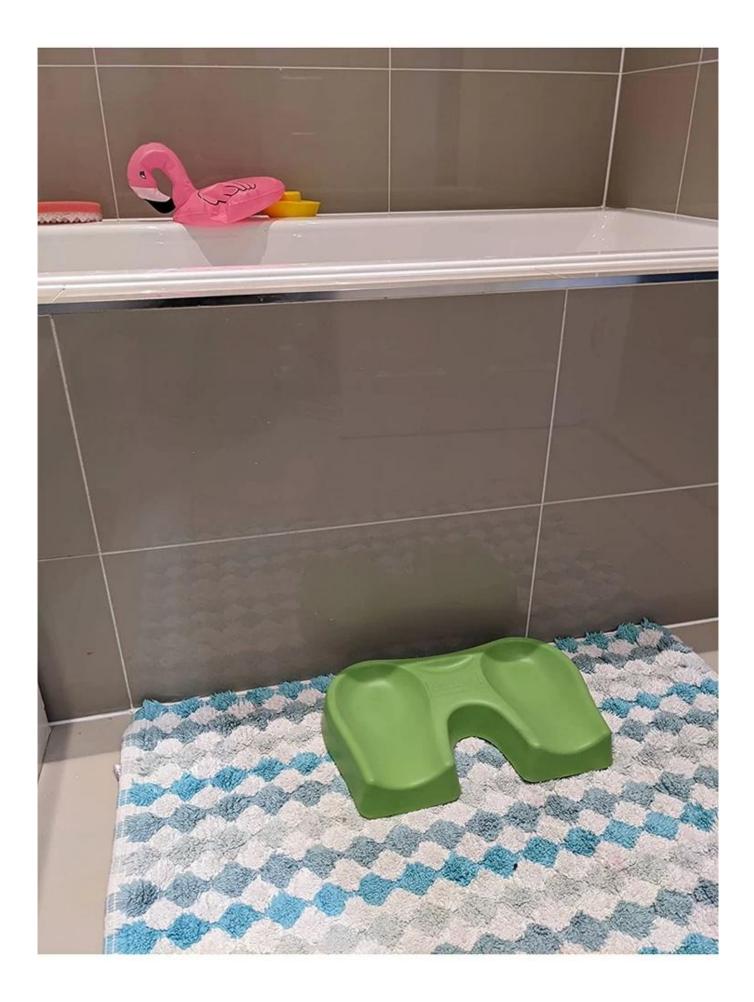

PU Polyurethane Urethane PUR PIR Foam Foaming Moulded Moulding Molding Selfskinning Integral Skin Kneeling Pad Parts

Material: PU MOQ:100 Size: 372.57\*230.64\*49.77mm Color: customizable Payment method: T/T 30% before production, 70% before shipment Packaging: carton packaging, also customizable Customized service: size, color and style can be customized Delivery time: about 30 days after receiving the deposit