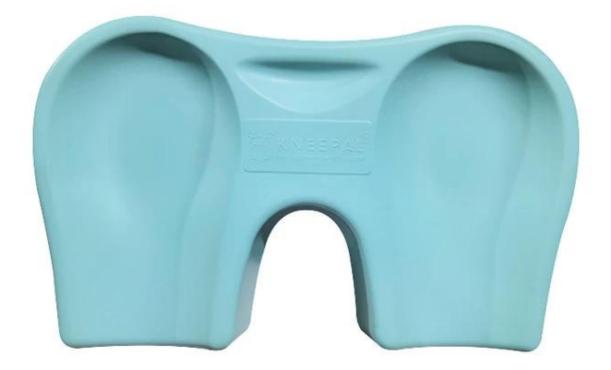

PU Polyurethane Urethane PUR PIR Foam Foaming Moulded Moulding Molding Selfskinning Integral Skin Kneeling Pad Parts

Material: PU MOQ:100 Size: 372.57\*230.64\*49.77mm Color: customizable Payment method: T/T 30% before production, 70% before shipment Packaging: carton packaging, also customizable Customized service: size, color and style can be customized Delivery time: about 30 days after receiving the deposit