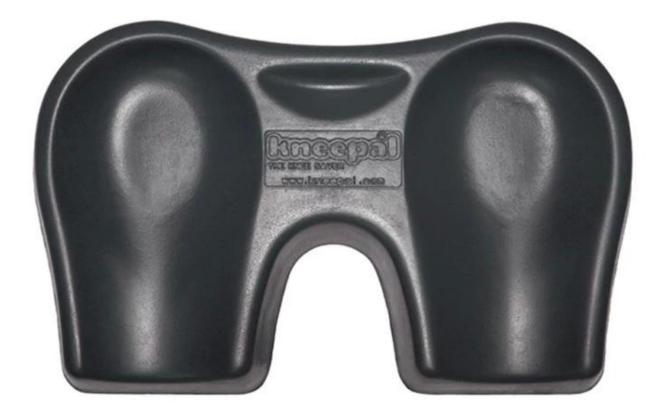

PU Polyurethane Urethane PUR PIR Foam Foaming Moulded Moulding Molding Selfskinning Integral Skin Kneeling Pad Parts

Material: PU MOQ:100 Size: 372.57\*230.64\*49.77mm Color: customizable Payment method: T/T 30% before production, 70% before shipment Packaging: carton packaging, also customizable Customized service: size, color and style can be customized Delivery time: about 30 days after receiving the deposit