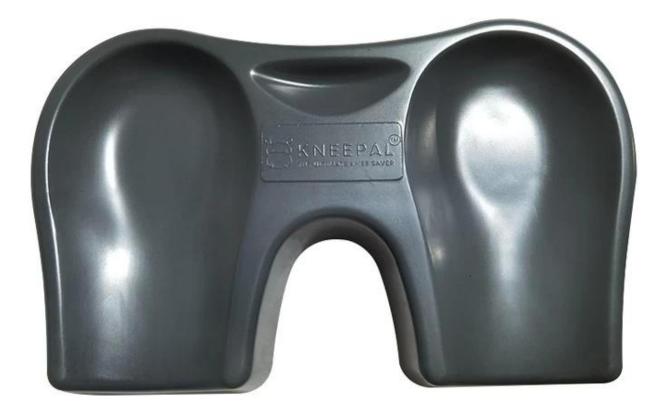

PU Polyurethane Urethane PUR PIR Foam Foaming Moulded Moulding Molding Selfskinning Integral Skin Kneeling Pad Parts

Material: PU MOQ:100 Size: 372.57\*230.64\*49.77mm Color: customizable Payment method: T/T 30% before production, 70% before shipment Packaging: carton packaging, also customizable Customized service: size, color and style can be customized Delivery time: about 30 days after receiving the deposit