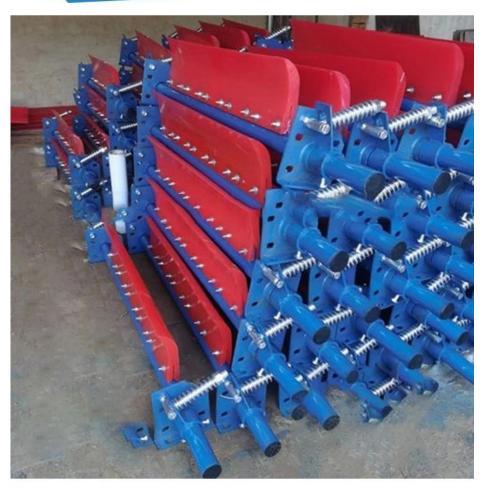

#### Finehope Customized Polyurethane Cleaner Cleans Specially-made Primary Pu Scraper Conveyor Belt Head Pulley Scraper C.

Material: elastomer

MOQ:50

Size:customizable Color:customizable

Payment tern:T/T 30% before production, 70% before shipment