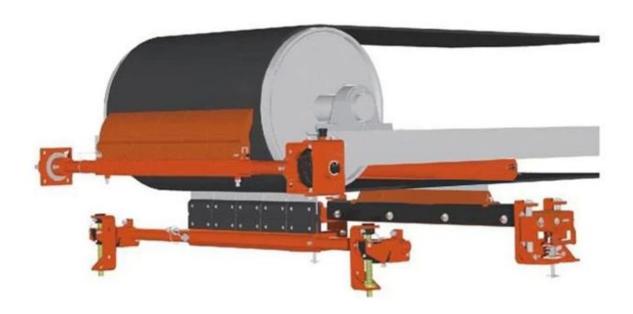

#### Finehope Customized Polyurethane Cleaner Cleans Specially-made Primary Pu Scraper Conveyor Belt Head Pulley Scraper C.

Material: elastomer

MOQ:50

Size:customizable Color:customizable

Payment tern:T/T 30% before production, 70% before shipment