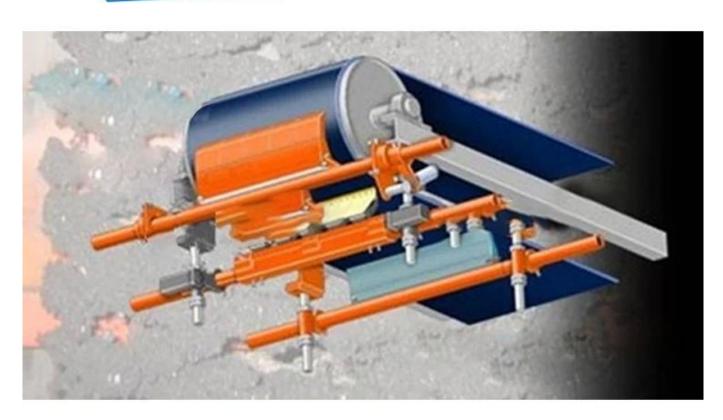

#### Finehope Customized Polyurethane Cleaner Cleans Specially-made Primary Pu Scraper Conveyor Belt Head Pulley Scraper C.

Material: elastomer

MOQ:50

Size:customizable Color:customizable

Payment tern:T/T 30% before production, 70% before shipment