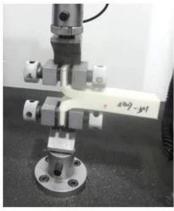

Tensile Test

Tear Resistance Test

Compressive Strength

Spectrum Colorimeter

Indentation Force Deflection

Standard Color compare Lighter box