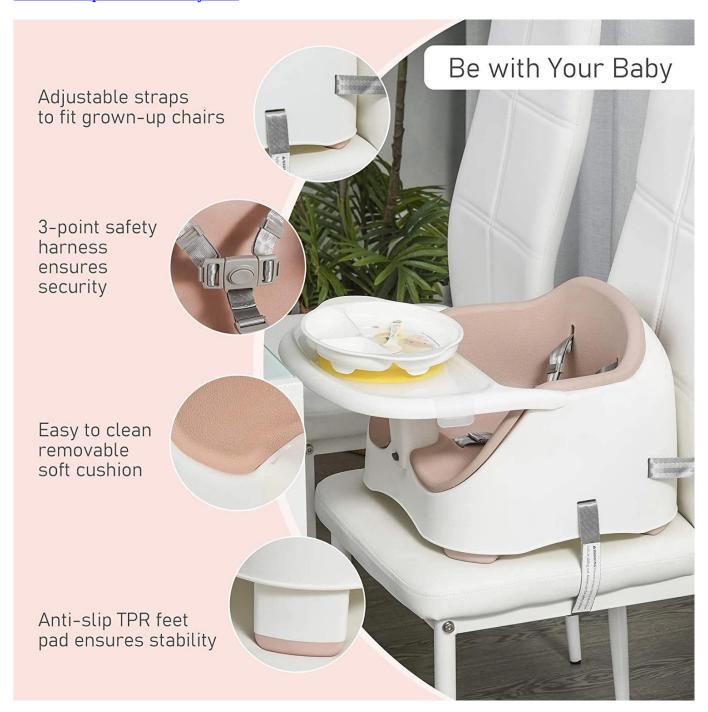

Finehope Plastic Booster Dining Table Toddler Dine Chairs Seating 1/6 Portable Seats Bumbo Floor Infant Sit Up Chair Me Baby Seat

Finehope Plastic Booster Dining Table Toddler Dine Chairs Seating 1/6 Portable Seats Bumbo Floor Infant Sit Up Chair Me Baby Seat

<u>Finehope Plastic Booster Dining Table Toddler Dine Chairs Seating 1/6 Portable Seats Bumbo Floor</u> <u>Infant Sit Up Chair Me Baby Seat</u>