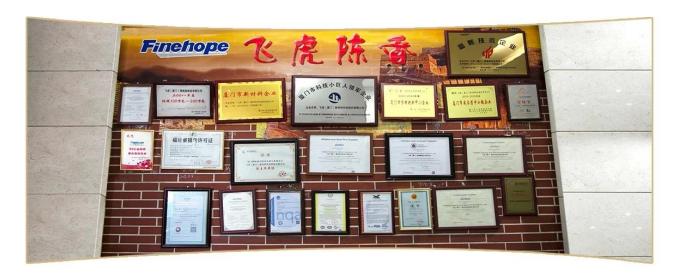

# PROFESSIONAL CERTIFICATION

Xiamen Growth-oriented Micro, Small & Medium Enterprises

Finehope has been rated as "Xiamen Growth-oriented Micro, Small & Medium Enterprises" since 2019.

It is the scoring result of the Xiamen Municipal Government based on Finehope's various comprehensive indicators, growth models, brand strength in the industry, and good corporate reputation, then issue this certificate. It is a proof that Finehope stands out among thousands of small and medium-sized enterprises in the city.

Finehope has been rated as "Xiamen Specialized, Refining, Differentiate, Innovative SMEs" since

2020. "Specialized, Refining, Differentiate, Innovative" refers to SMEs with outstanding main business, strong professional capabilities, strong R&D and innovation capabilities, and development potential. Mainly concentrated in the new generation of information technology, high-end equipment manufacturing, new energy, new materials, biomedicine and other mid-to-high-end industries. The government emphasizes and recognizes finehope's "specialization, special innovation" is to encourage innovation and achieve specialization, reform, and specialization.

Since 2019, Finehope has been selected as the leading company of Xiamen Science and Technology Little Giant. This certificate was jointly issued by five departments of the Xiamen Municipal Government. The selection criteria focus on strategic emerging industries such as new generation information technology, high-end equipment, new materials, new energy, biology and new medicine, energy saving and environmental protection, and marine high-tech. Winning this honor shows that Finehope is at the forefront of the industry in new information technology and new materials.

## Food and Drug Administration Certification

Finehope has passed Food and Drug Administration certification every year since 2018. Food and Drug Administration approval means that the products produced by Finehope have obtained foreign government certificates (CFG) and can enter the global market smoothly.

The certificate is assessed by the Xiamen Municipal Government and issued by the Shanghai Academy of Quality Management Science.

This certificate reflects the level of Finehope's in-depth integration of informatization and industrialization. Finehope will continue to take a new path

### Fujian Province Pollution Discharge Permit

Pollution discharge permits are the "identity cards" of all entities involved in the discharge of pollutants and are issued by the Xiamen Municipal Environmental Protection Bureau. General Secretary Xi Jinping emphasized that "the ecological environment should be protected like the eyes, and the ecological environment should be treated like life." Premier Li Keqiang said: "Environmental pollution is a hazard to the people's livelihood and the pain of the people's hearts.

Since 2007, Finehope has continuously passed TUV certification and has become an Alibaba Verified Supplier.

Verified Supplier is a high-quality supplier verified by the authoritative strength of Alibaba platform. Through online and offline on-site audits, the merchants' corporate qualifications, product qualifications, corporate capabilities, and other comprehensive strengths are reviewed and verification.