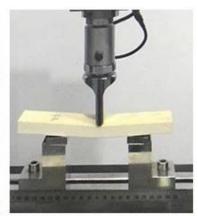

Tensile Test

Tear Resistance Test

Compressive Strength

Spectrum Colorimeter

Indentation Force Deflection

Standard Color compare Lighter box