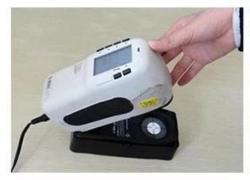

Tensile Test

Tear Resistance Test

Compressive Strength

Spectrum Colorimeter

Indentation Force Deflection

Standard Color compare Lighter box