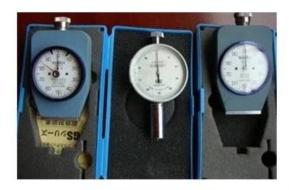

Tensile Test

Tear Resistance Test

Compressive Strength

Spectrum Colorimeter

Indentation Force Deflection

Standard Color compare Lighter box