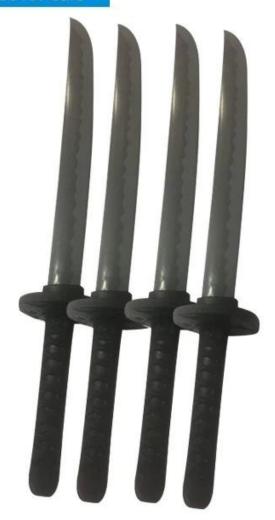

#### PU Polyurethane Integral Skin Foam Factory Katana Samurai Sword

Material: PU MOQ:100

Size: 726\*41\*25mm

Color: yellow Customizable

Payment method: T/T 30% before production, 70% before shipment

Packaging: carton packaging, also customizable

Customized service: size, color and style can be customized Delivery time: about 30 days after receiving the deposit

This product is customized for the customer, not for sale

This product is customized for the customer, not for sale