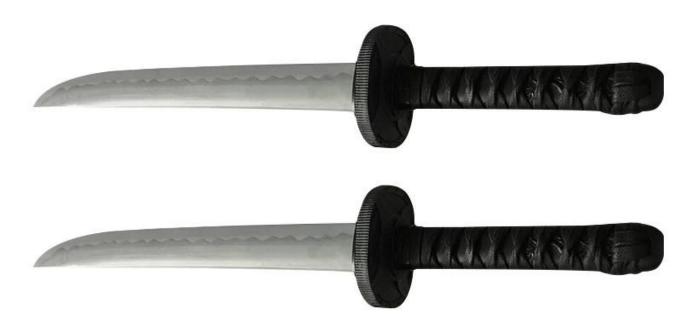

#### PU Polyurethane Integral Skin Foam Factory Katana Samurai Sword

Material: PU MOQ:100

Size: 726\*41\*25mm

Color: yellow Customizable

Payment method: T/T 30% before production, 70% before shipment

Packaging: carton packaging, also customizable

Customized service: size, color and style can be customized Delivery time: about 30 days after receiving the deposit

This product is customized for the customer, not for sale

This product is customized for the customer, not for sale