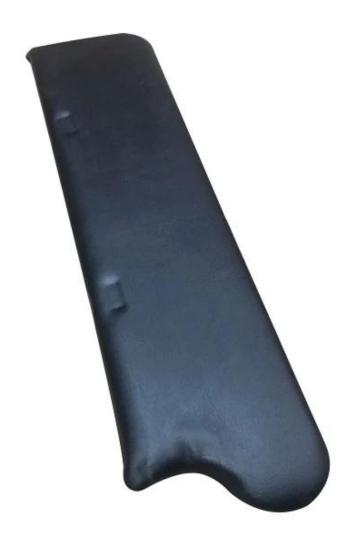

#### Finehope Solar Module Solar Panel Household German Solar Panel

Material: PU MOQ:100

Size: 430\*100\*23mm Color: customizable

Payment method: T/T 30% before production, 70% before shipment

Packaging: carton packaging, also customizable