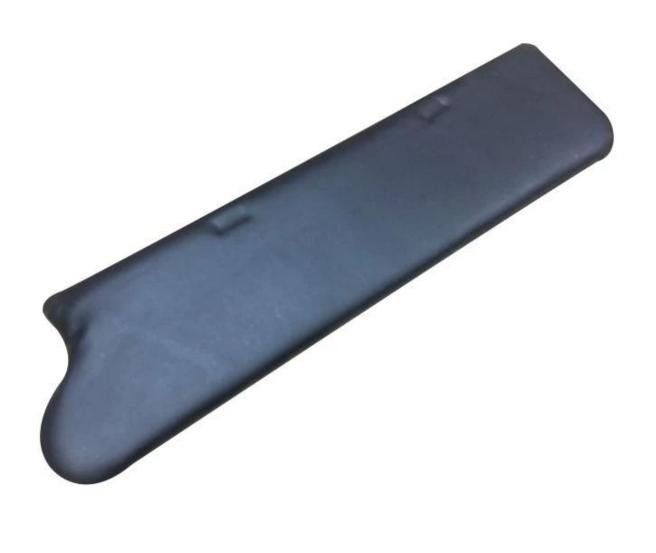

#### Finehope Solar Module Solar Panel Household German Solar Panel

Material: PU MOQ:100

Size: 430\*100\*23mm Color: customizable

Payment method: T/T 30% before production, 70% before shipment

Packaging: carton packaging, also customizable

Customized service: size, color and style can be customized Delivery time: about 30 days after receiving the deposit