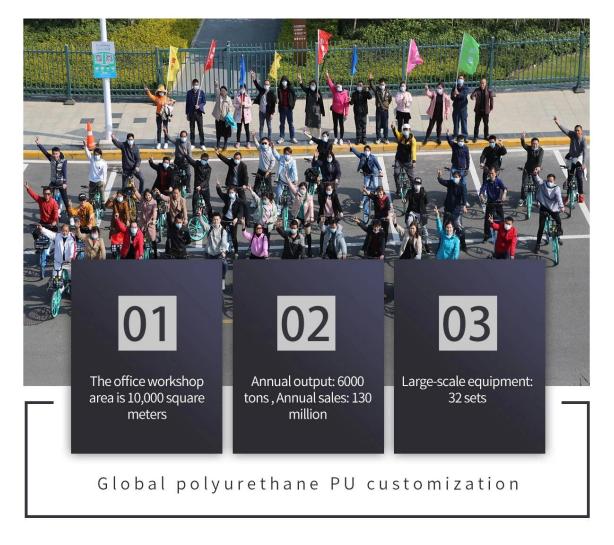

# Polyurethane steering wheel

Polyurethane eco-friendly fabric, more comfortable to use.

ABOUT US

19 years production experience on PU

molded foam products

10000 m<sup>2</sup>
Factory area

6000 tons
Annual output

Large-scale equipment
Annual sales