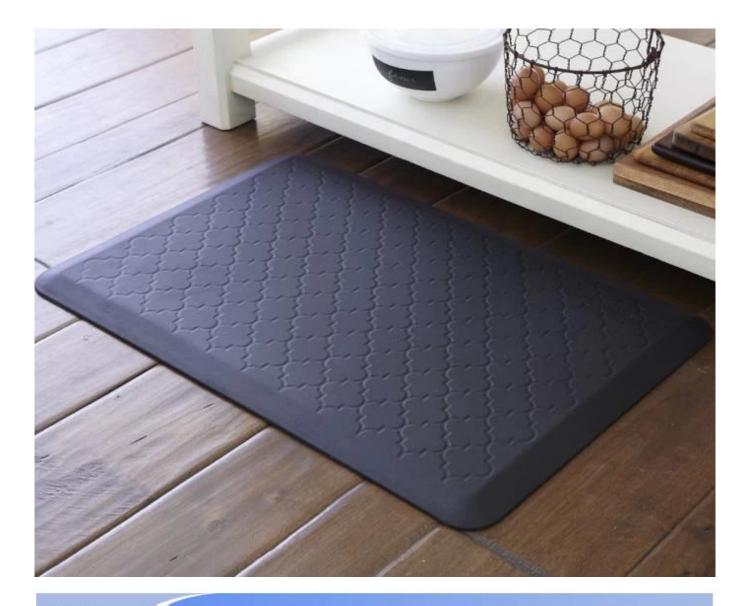

### Feature:

- 1. Waterproof, anti-bacteria, non-slip, self-skinning, fireproof
- 2. Easy to clean anti-slip, fireproof, good wear resistance, good shock resistance
- $3. \ \ \, \underline{\text{Soft, comfortable, anti-fatigue, multi-purpose, anti-fatigue, anti-corrosion}}$
- 4. Anticorrosion, damp-proof, anti-crack, mothproof, anti-ultraviolet
- 5. No radiation, non-toxic and eco-friendly

## Specification

Anti-fatigue mats are beneficial for back thigh and lower leg or foot, which offer you unique feeling from your head to your toe. Anti fatigue mat is a natural shock absorber, and it can rebound quickly to the smallest weight shift, encourage blood flow to feet, legs, and lower back. The anti fatigue mat is engineered to the optimal degree of softness to minimize the harmful, painful consequences of standing for extended periods as well as to reduce the stress and strain of standing. Anti-Fatigue Mats have been designed to promote better posture, proper circulation, muscle toning and sense of well-being. In addition, the Mats reduce the fatigue and discomfort associated with the stress and strain of long term or static standing.