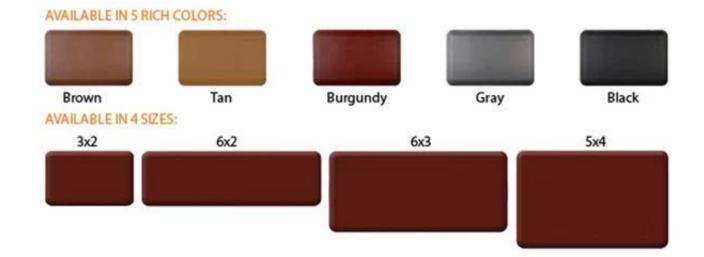

| 1 |           | Polyurethane anti static floor mat, anti slip matting, shop floor mats, non slip door mats, non skid mat |  |
|---|-----------|----------------------------------------------------------------------------------------------------------|--|
| 2 | MOQ       | 100pcs                                                                                                   |  |
| 3 | size      | as your requirement                                                                                      |  |
| 4 | technical | hand-made and machinery                                                                                  |  |

| 5  | finished      | PU self-skin                                                                                  |
|----|---------------|-----------------------------------------------------------------------------------------------|
| 6  | payment term  | π                                                                                             |
| 7  |               | Normal export corrugated carton as per clients' request                                       |
| 8  |               | floor mat, kitchen mat                                                                        |
| 9  |               | Dimension, material, style all can be custom made                                             |
| 10 | delivery time | 40 days after receiving the deposit                                                           |
| 11 | remarks       | Your satisfaction is our greatest affirmation and if you have any problems please contact us. |