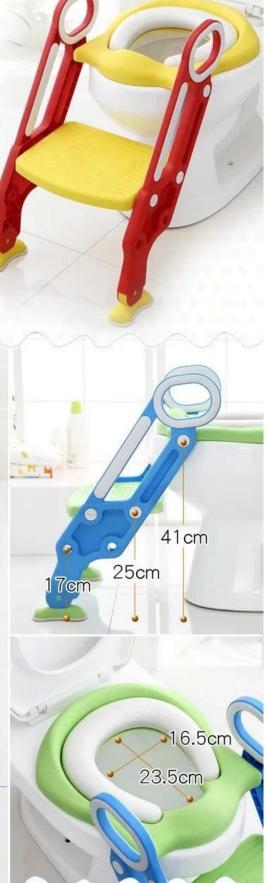

# PRODUCT PARAMETERS

Name: Handrail access ladder Material: PP polypropylene Color: sky blue / red / blue purple Size:  $36.5 \times 13.6 \times 65$ cm Applicable age: 1-7 years old Net weight of goods: 2.015kg Bearing weight: 75.5kg