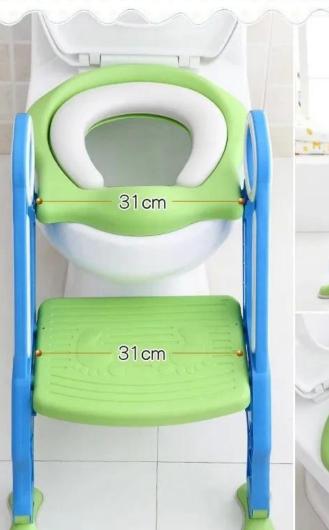

# PRODUCT PARAMETERS

Name: Handrail access ladder Material: PP polypropylene Color: sky blue / red / blue purple Size:  $36.5 \times 13.6 \times 65$ cm Applicable age: 1-7 years old Net weight of goods: 2.015kg Bearing weight: 75.5kg