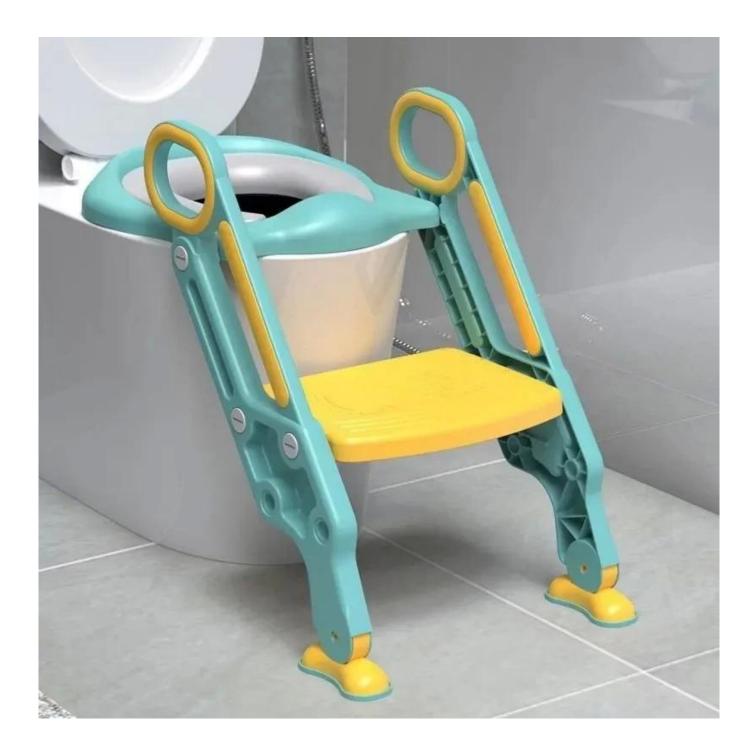

# PRODUCT PARAMETERS

Name: Handrail access ladder Material: PP polypropylene Color: sky blue / red / blue purple Size:  $36.5 \times 13.6 \times 65$ cm Applicable age: 1-7 years old Net weight of goods: 2.015kg Bearing weight: 75.5kg

# Easy transition from baby to adult toilet

Ser.

Suitable for boys and girls aged 1–10

Stable and anti–skid, clean as soon as you flush

Finehope has obtained ISO 9001 certificate continuously since 2003.