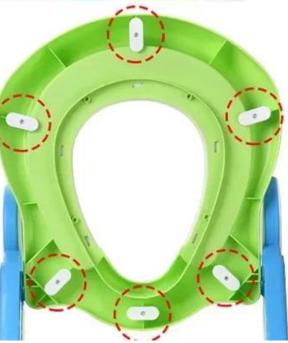

# PRODUCT PARAMETERS

Name: Handrail access ladder Material: PP polypropylene Color: sky blue / red / blue purple Size:  $36.5 \times 13.6 \times 65$ cm Applicable age: 1-7 years old Net weight of goods: 2.015kg Bearing weight: 75.5kg

# Easy transition from baby to adult toilet

Ser.

Suitable for boys and girls aged 1–10

Stable and anti–skid, clean as soon as you flush

Finehope has obtained ISO 9001 certificate continuously since 2003.