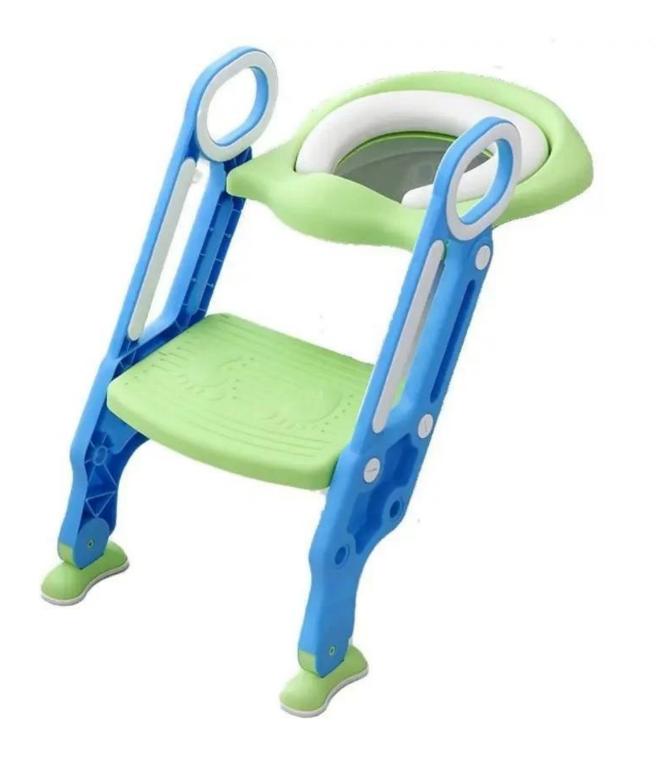

# PRODUCT PARAMETERS

Name: Handrail access ladder Material: PP polypropylene Color: sky blue / red / blue purple Size:  $36.5 \times 13.6 \times 65$ cm Applicable age: 1-7 years old Net weight of goods: 2.015kg Bearing weight: 75.5kg

# Easy transition from baby to adult toilet

Ser.

Suitable for boys and girls aged 1–10

Stable and anti–skid, clean as soon as you flush

Finehope has obtained ISO 9001 certificate continuously since 2003.