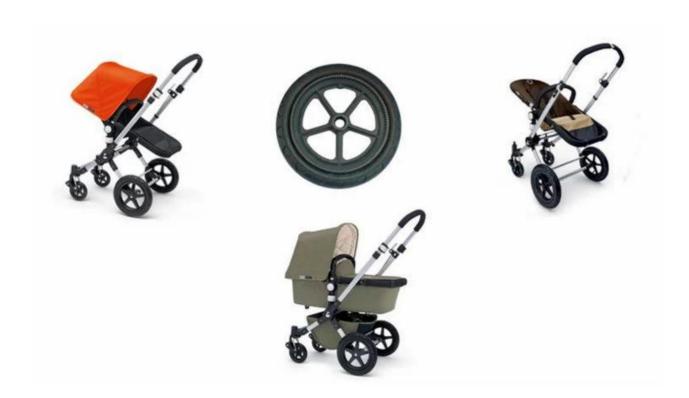

# Specification

| 1 Name           | Polyurethane stroller wheels, tires and wheels, stroller with big wheels, solid wheelbarrow tires, strollers with big wheels |
|------------------|------------------------------------------------------------------------------------------------------------------------------|
| 2 MOQ            | 100pcs                                                                                                                       |
| 3 size           | as your requirement                                                                                                          |
| 4 technical      | hand-made and machinery                                                                                                      |
| 5 finished       | Р                                                                                                                            |
| 6 payment term   | л                                                                                                                            |
| 7 packing        | Normal export corrugated carton as per clients' request                                                                      |
| 8 usage          | Baby stroller                                                                                                                |
| 9 Custom servic  | Dimension, material, style all can be custom made                                                                            |
| 10 delivery time | 40 days after receiving the deposit                                                                                          |
| 11 remarks       | Your satisfaction is our greatest affirmation and if you have any problems please contact us.                                |