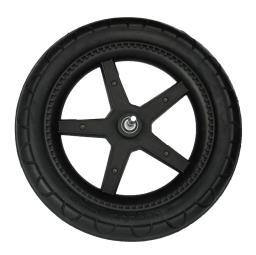

# Specification

| 1 Name           | Polyurethane stroller wheels, tires and wheels, stroller with big wheels, solid wheelbarrow tires, strollers with big wheels |
|------------------|------------------------------------------------------------------------------------------------------------------------------|
| 2 MOQ            | 100pcs                                                                                                                       |
| 3 size           | as your requirement                                                                                                          |
| 4 technical      | hand-made and machinery                                                                                                      |
| 5 finished       | Р                                                                                                                            |
| 6 payment term   | л                                                                                                                            |
| 7 packing        | Normal export corrugated carton as per clients' request                                                                      |
| 8 usage          | Baby stroller                                                                                                                |
| 9 Custom servic  | Dimension, material, style all can be custom made                                                                            |
| 10 delivery time | 40 days after receiving the deposit                                                                                          |
| 11 remarks       | Your satisfaction is our greatest affirmation and if you have any problems please contact us.                                |