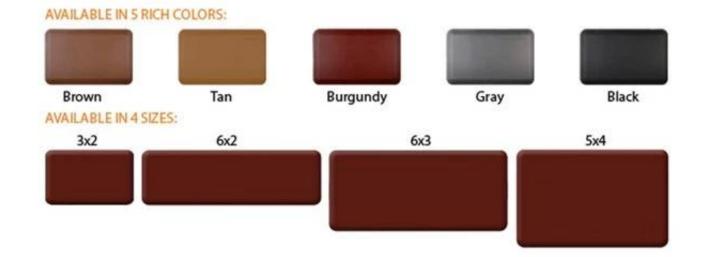

| 1 | material  | Polyurethane commercial kitchen mats, comfort kitchen mats, commercial kitchen floor mats, black bath mats, best standing desk mat |
|---|-----------|------------------------------------------------------------------------------------------------------------------------------------|
| 2 | MOQ       | 100pcs                                                                                                                             |
| 3 | size      | as your requirement                                                                                                                |
| 4 | technical | hand-made and machinery                                                                                                            |

| 5  | finished      | PU self-skin                                                                                  |
|----|---------------|-----------------------------------------------------------------------------------------------|
| 6  | payment term  | π                                                                                             |
| 7  | packing       | Normal export corrugated carton as per clients' request                                       |
| 8  | usage         | floor mat, kitchen mat                                                                        |
| 9  |               | Dimension, material, style all can be custom made                                             |
| 10 | delivery time | 40 days after receiving the deposit                                                           |
| 11 | remarks       | Your satisfaction is our greatest affirmation and if you have any problems please contact us. |