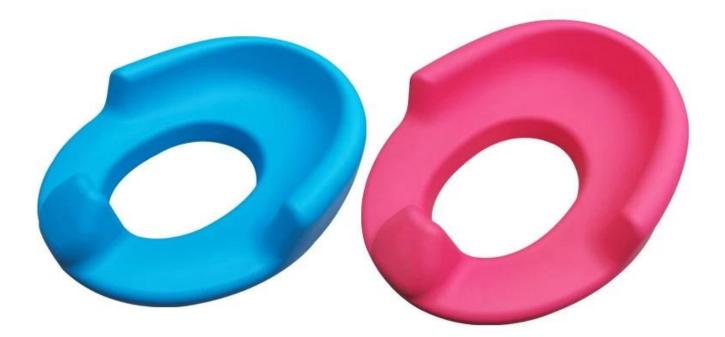

High Quality Baby Furniture Soft Potty New Model Potty Seat Children chair parts simple Handle Toilet Seat

Material: PU self skinning MOQ:100 Size: 353.54 \* 290.32 \* 115.85mm, customizable Color: pink, blue, customizable Payment method: T/T 30% before production, 70% before shipment Packaging: carton packaging, also customizable Customized service: size, color and style can be customized Delivery time: about 30 days after receiving the deposit