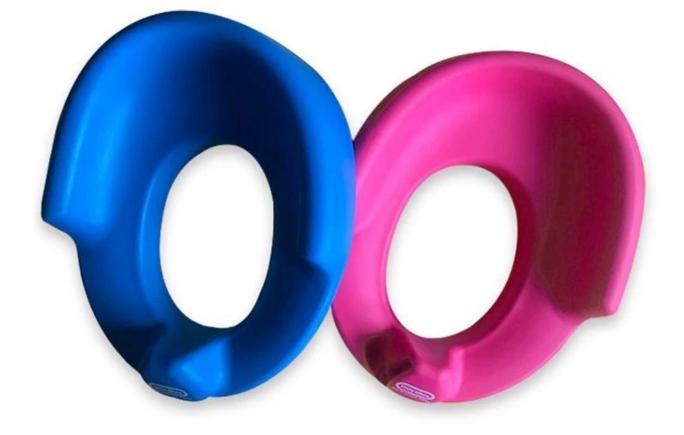

High Quality Baby Furniture Soft Potty New Model Potty Seat Children chair parts simple Handle Toilet Seat

Material: PU self skinning MOQ:100 Size: 353.54 \* 290.32 \* 115.85mm, customizable Color: pink, blue, customizable Payment method: T/T 30% before production, 70% before shipment Packaging: carton packaging, also customizable Customized service: size, color and style can be customized Delivery time: about 30 days after receiving the deposit