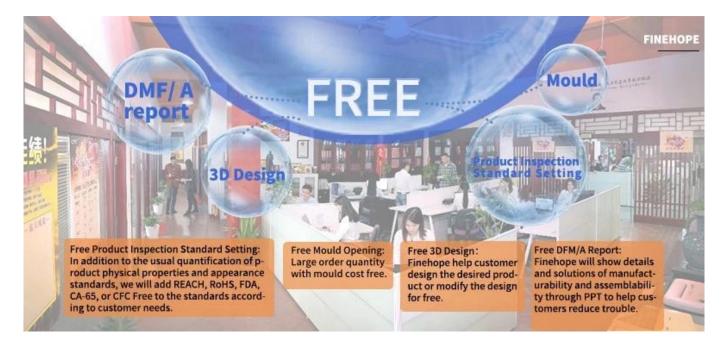

High Quality Baby Furniture Soft Potty New Model Potty Seat Children chair parts simple Handle Toilet Seat

Material: PU self skinning MOQ:100 Size: 353.54 \* 290.32 \* 115.85mm, customizable Color: pink, blue, customizable Payment method: T/T 30% before production, 70% before shipment Packaging: carton packaging, also customizable Customized service: size, color and style can be customized Delivery time: about 30 days after receiving the deposit