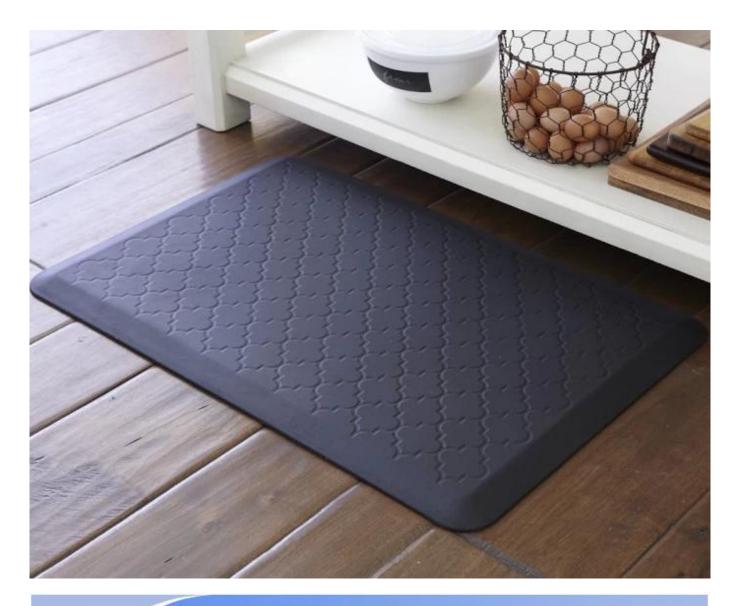

#### Feature:

- 1. Waterproof, anti-bacteria, non-slip, self-skinning, fireproof
- $2. \ \ \, \underline{\text{Easy to clean anti-slip, fireproof, good wear resistance, good shock resistance}}$
- 3. Soft, comfortable, anti-fatigue, multi-purpose, anti fatigue, anti-corrosion
- 4. Anticorrosion, damp-proof, anti-crack, mothproof, anti-ultraviolet
- 5. No radiation, non-toxic and eco-friendly

## Specification

Anti-fatigue mats are beneficial for back thigh and lower leg or foot, which offer you unique feeling from your head to your toe. Anti fatigue mat is a natural shock absorber, and it can rebound quickly to the smallest weight shift, encourage blood flow to feet, legs, and lower back. The anti fatigue mat is engineered to the optimal degree of softness to minimize the harmful, painful consequences of standing for extended periods as well as to reduce the stress and strain of standing. Anti-Fatigue Mats have been designed to promote better posture, proper circulation, muscle toning and sense of well-being. In addition, the Mats reduce the fatigue and discomfort associated with the stress and strain of long term or static standing.