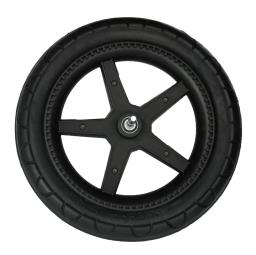

# Specification

| 1 Name           | High quality polyurethane tire and tyre, strollers with big wheels, tires for sale, baby stroller wheels, solid wheel |
|------------------|-----------------------------------------------------------------------------------------------------------------------|
| 2 MOQ            | 100pcs                                                                                                                |
| 3 size           | as your requirement                                                                                                   |
| 4 technical      | hand-made and machinery                                                                                               |
| 5 finished       | РИ                                                                                                                    |
| 6 payment term   | τπ                                                                                                                    |
| 7 packing        | Normal export corrugated carton as per clients' request                                                               |
| 8 usage          | Baby stroller                                                                                                         |
| 9 Custom servic  | Dimension, material, style all can be custom made                                                                     |
| 10 delivery time | 40 days after receiving the deposit                                                                                   |
| 11 remarks       | Your satisfaction is our greatest affirmation and if you have any problems please contact us.                         |