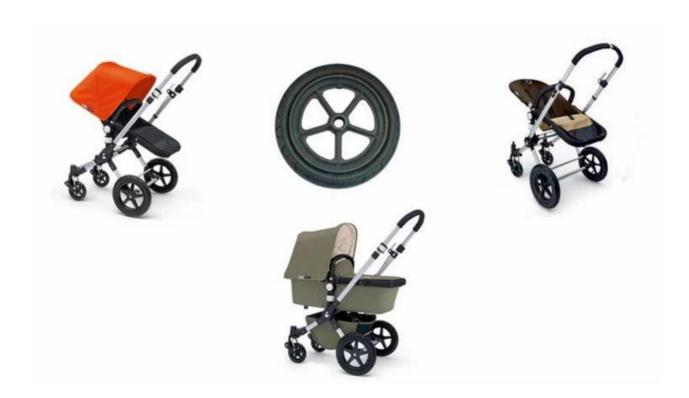

# Specification

| 1 Name           | High quality polyurethane tire and tyre, strollers with big wheels, tires for sale, baby stroller wheels, solid wheel |
|------------------|-----------------------------------------------------------------------------------------------------------------------|
| 2 MOQ            | 100pcs                                                                                                                |
| 3 size           | as your requirement                                                                                                   |
| 4 technical      | hand-made and machinery                                                                                               |
| 5 finished       | РИ                                                                                                                    |
| 6 payment term   | τπ                                                                                                                    |
| 7 packing        | Normal export corrugated carton as per clients' request                                                               |
| 8 usage          | Baby stroller                                                                                                         |
| 9 Custom servic  | Dimension, material, style all can be custom made                                                                     |
| 10 delivery time | 40 days after receiving the deposit                                                                                   |
| 11 remarks       | Your satisfaction is our greatest affirmation and if you have any problems please contact us.                         |