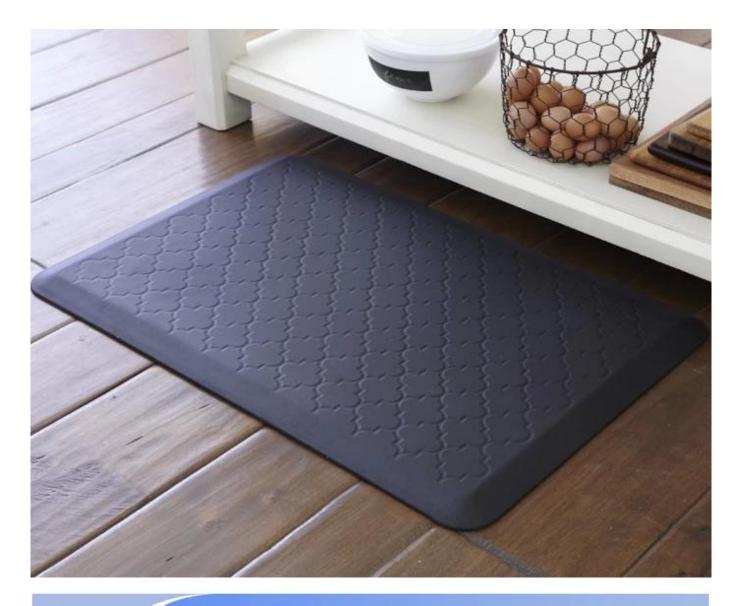

## Feature:

- 1. <u>Waterproof, anti-bacteria, non-slip, self-skinning, fireproof</u>
- 2. Easy to clean anti-slip, fireproof, good wear resistance, good shock resistance
- 3. Soft, comfortable, anti-fatigue, multi-purpose, anti fatigue, anti-corrosion
- 4. <u>Anticorrosion, damp-proof, anti-crack, mothproof, anti-ultraviolet</u>
- 5. <u>No radiation, non-toxic and eco-friendly</u>

## Specification

Anti-fatigue mats are beneficial for back thigh and lower leg or foot, which offer you unique feeling from your head to your toe. Anti fatigue mat is a natural shock absorber, and it can rebound quickly to the smallest weight shift, encourage blood flow to feet, legs, and lower back. The anti fatigue mat is engineered to the optimal degree of softness to minimize the harmful, painful conseq