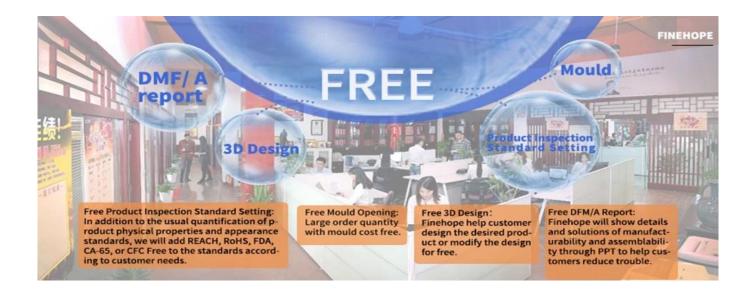

Finehope's refinement reduces the trouble for customers, because it reduces the negligence on the human process system and the ability to continuously accumulate professional experience, which can ensure that all new projects are completed in the shortest time.