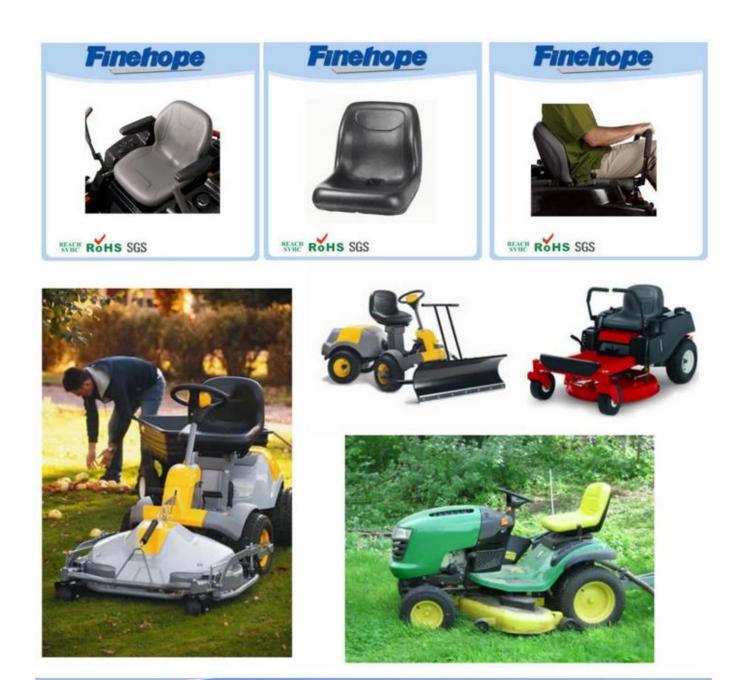

ment 70%                              |
| Minimum order | 1,00                                                      |
| Port          | Xiamen                                                    |
| Certification | REACH, RoHS,ISO9001-2008                                  |
|               |                                                           |

## Feature:

Hot sale indoor PU self-skinning seats for children chair

- 1. the texture of the skin on the surface
- 2 fashion design with smooth lines
- 3 feel comfortable with ergonomics design
- 4. good elasticity
- 5. easy installation
- 6. high wear resistance
- 7 waterproof, anti-cracking, UV protection, anti-aging
- 8. low cost of production, in a single molding
- 9. protect the environment and decompose

## **Products applications**



### Our company

Finehope was founded in 2002 and the number of workers is more than 100 and the number of management 41 team The average age of 32 the company has a modern factory with an area of 7000 square meters and also has area of 1000 square meters of office building combining classical and modern styles.



# Certifications



## Quality control



#### III. Equipments Improvement





PU Foaming Equipment







Own the ability of independent improvement for the production equipments, and independent design and R & D ability of automatic moulds and jigs, lean automatic production lines.

FAQ

uids Workshi

#### 1. why Choose Finehope?

Finehope is the most professional manufacturer of PU China, which has a professional R & amp; Amp; D team, advanced production PU equipment and p