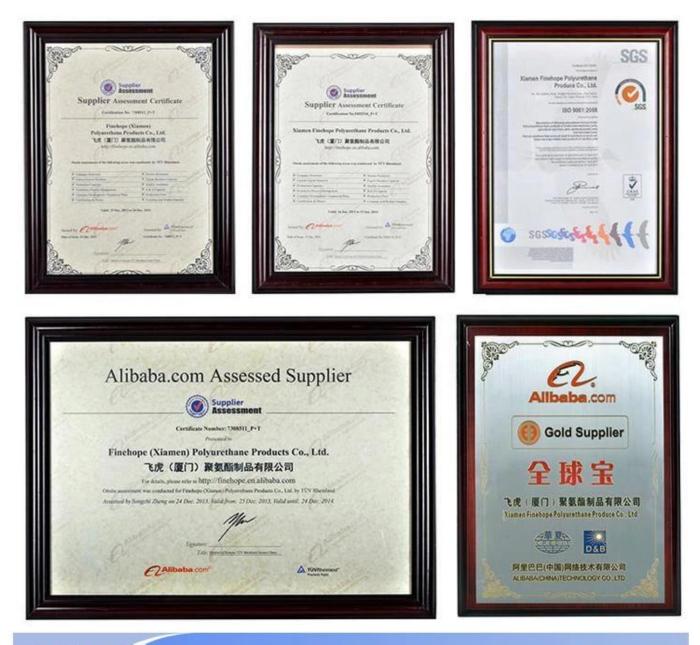

|

## Feature:

Hot sale indoor PU self-skinning seats for children chair

- 1. the texture of the skin on the surface
- 2 fashion design with smooth lines
- 3 feel comfortable with ergonomics design
- 4. good elasticity
- 5. easy installation
- 6. high wear resistance
- 7 waterproof, anti-cracking, UV protection, anti-aging
- 8. low cost of production, in a single molding
- 9. protect the environment and decompose

## **Products applications**



### Our company

Finehope was founded in 2002 and the number of workers is more than 100 and the number of management 41 team The average age of 32 the company has a modern factory with an area of 7000 square meters and also has area of 1000 square meters of office building combining classical and modern styles.



# Certifications



## Quality control



#### III. Equipments Improvement





PU Foaming Equipment







Own the ability of independent improvement for the production equipments, and independent design and R & D ability of automatic moulds and jigs, lean automatic production lines.

FAQ

uids Workshi

#### 1. why Choose Finehope?

Finehope is the most professional manufacturer of PU China, which has a professional R & amp; Amp; D team, advanced production PU equipment and professional team of test and perfect quality management System. We have 12 years of experience in cooperation with FIAT, cat, GGP, TVH and other famous companies. We give service of R & amp; Amp; D to production to meet their needs of adjustment.

#### 2. what happens the benefits of choosing Finehope?

- 1. the product quality, delive