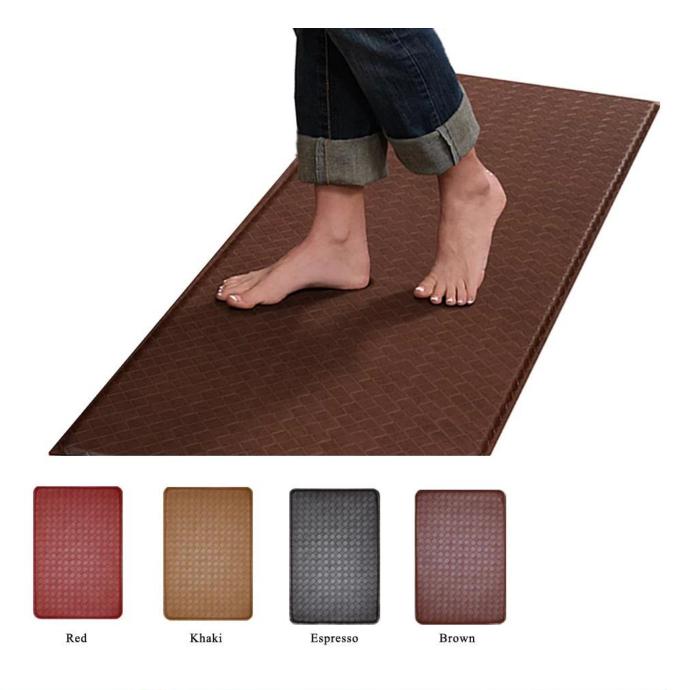

### Feature:

- 1. Waterproof, anti-microbial, anti-slip, self-skin, refractory
- 2. Abrasion resistance, slip, easy to clean the heat resistance, high impact strength
- 3. Comfortable, and flexible anti-fatigue, multi-purpose, anti-fatigue, anti-corrosion
- 4. Corrosion, anti-moisture, anti-cracking, anti-moth, anti-UV
- 5. Do not radiation, environmentally friendly non-toxic No

#### Specification

Anti-fatigue mat is beneficial to the back of the thighs and legs and feet, offers from unique sense head to your toes. Anti-fatigue mats are natural shock absorbers rapidly feet slight shift rebound weight, it is possible to increase the blood flow to the legs and hips promoted. Anti-fatigue mat is harmful of standing a long time, is designed for optimal softness in order to minimize the re