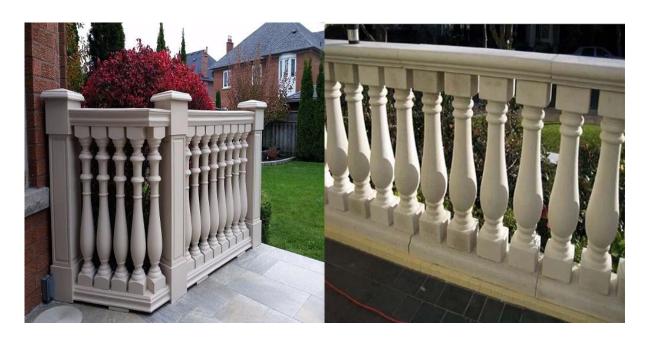

#### **Quick Details**

Hot-sell Customized Style Polyurethane Baluster of High Quality

Material:PU Style:Mini

Pattern:Other Technics:Other Age Group:Adults Design:home use

Feature: Anti-Slip, Corrosion-Resistant, Waterproof

Use:Door, Floor, Kitchen

Size:Customized

Place of Origin: Fujian, China (Mainland)

Brand Name: finehope

Model Number: Customize Kitchen PU Floor Mat

Packaging Details normal export corrugated carton as per clients request

Delivery Time 30days after recieving the deposit

Polyurethane(PU) Material Color Customized Anti-midew, anti-fading Other features size Customized finished PU self-skin T/T payment terms PE bag and carton package usage Indoor&Outdoor Sample Time 10days Lead Time 40days Brand name Finehope Certificate ISO9001