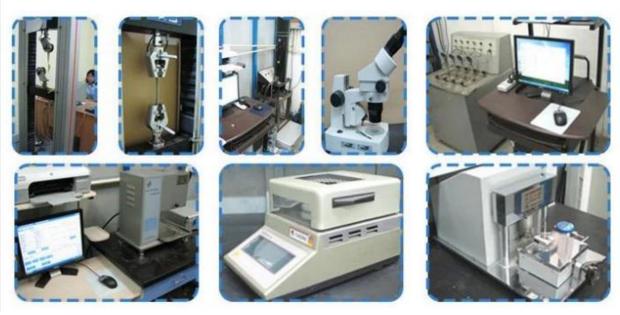

hina's polyurethane manufacturing industry, we currently own 12 pieces of professional high and low polyurethane injection equipment which have been imported from Italy and Germany. We also own 5 independent and continuous production lines.

Our polyurethane manufacturing capacity allows us to create product weights in the range of 1-9,000 grams, and sizes in the range of 1-2,600 millimeters.

All of our products are of preeminent quality standards, and as a result, we have never received a return shipment from a client.

We believe that our quality, reliability, and favorable prices will be attractive to any company looking for a production-capacity manufacturer for polyurethane and other products.













### Our advantages

## Finehope



## **Experimental equipment**

# Finehope



FAQ

## 1. Why choose Finehope?

Finehope is the most professional PU manufacturer in China, which having a professional research and development team, advance PU production equipments, specialized testing equipments and well-established quality management system. We have building cooperation with international brand ,such as CAT, FIAT, TVH, GGP, for twelve years. We provide comprehensive services for customers, from research to production and meet individual customized need of customers.

2. Benefit of choosing Finehope?

Save your time, reduce your troubles and costs (explicit and implicit).

3. What's your lead time?

30 working days is needed after opening the mould, not including the

material preparation (depends on the order quantity).

4. What's your shipment method?

By sea or b