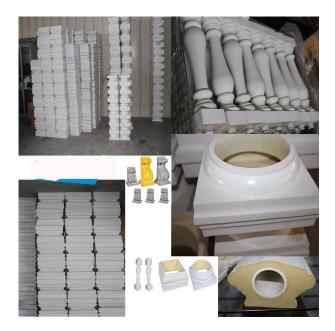

# images of product

Quick Details Hot-sell Popular Fancy Design Polyurethane Baluster Material:PU Style:Mini Pattern:Other Technics:Other Age Group:Adults Design:home use Feature:Anti-Slip, Corrosion-Resistant, Waterproof Use:Door, Floor, Kitchen Size:Customized Place of Origin:Fujian, China (Mainland) Brand Name:finehope Model Number:Customize Kitchen PU Floor Mat