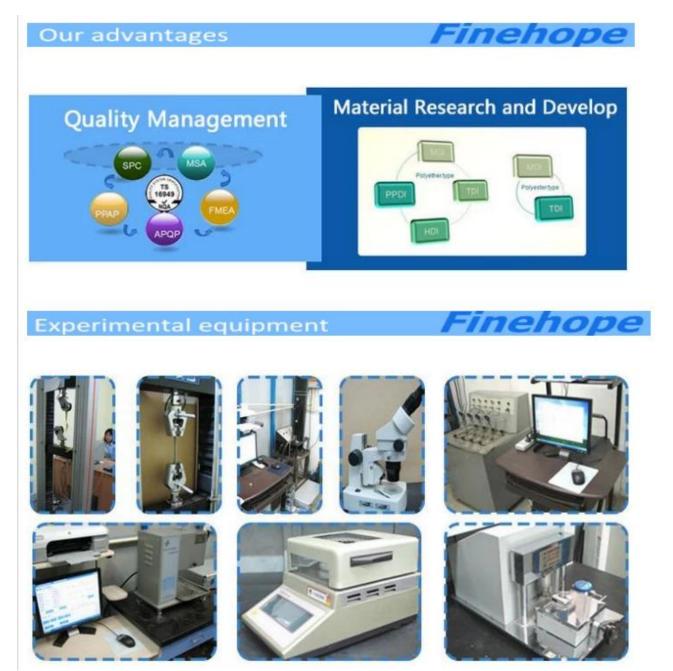

6. How does your factory do regarding quality control?

Quality is priority! To provide our customer good quality products is our basic mission. A professional team always keeps the quality control from the beginning to the end:

1) All raw material used are inspected before producing.

2) All workers take formal training before starting job.

3) All products during production process are controlled and inspected.

4) All products are inspected before shipped out from the factory.