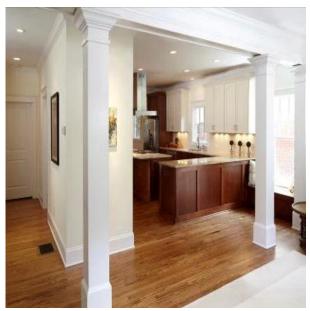

Quick Details Hot-sell Popular Fancy Design Polyurethane Baluster Material:PU Style:Mini Pattern:Other Technics:Other Age Group:Adults Design:home use Feature:Anti-Slip, Corrosion-Resistant, Waterproof Use:Door, Floor, Kitchen Size:Customized Place of Origin:Fujian, China (Mainland) Brand Name:finehope Model Number:Customize Kitchen PU Floor Mat

Packaging Details normal export corrugated carton as per clients request Delivery Time 30 days after recieving the deposit

Polyurethane(PU) Material Customized Color Anti-midew, anti-fading Other features size Customized finished PU self-skin payment terms T/T PE bag and carton package usage Kitchen, Door, floor, kitchen, and so on Sample Time 10days 40days Lead Time Brand name Finehope Certificate ISO9001