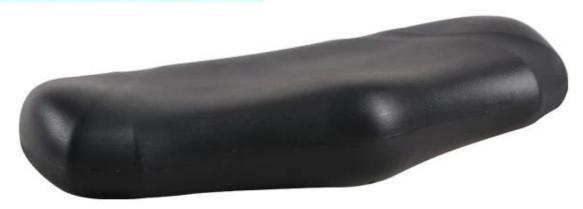

Hot sell new design wholesale club gym use fitness equipment seat FUJIAN professional strength eq uipment /gym equipment seat

Material:cushion MOQ:100 Size:customizable Color:customizable Payment tern:T/T 30% before production, 70% before shipment Package:Carton packaging, also accept customization Customized service:Size, color, style all can be customized Delivery time:About 30 days after receiving the deposit