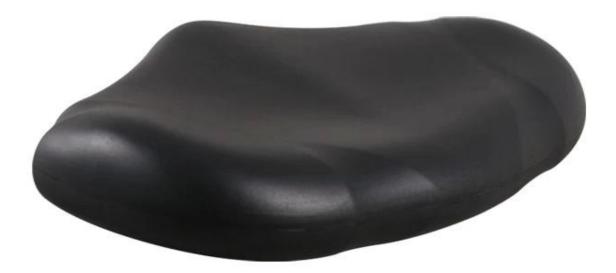

Hot sell new design wholesale club gym use fitness equipment seat FUJIAN professional strength eq uipment /gym equipment seat

Material:cushion MOQ:100 Size:customizable Color:customizable Payment tern:T/T 30% before production, 70% before shipment Package:Carton packaging, also accept customization Customized service:Size, color, style all can be customized Delivery time:About 30 days after receiving the deposit