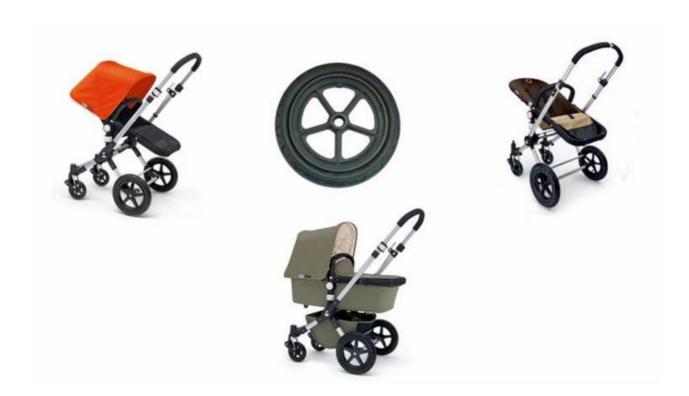

# Specification

| 1 Name           | Polyurethane tire sale, tires and wheels, stroller accessories, tyre manufacturers, foam filled tires |
|------------------|-------------------------------------------------------------------------------------------------------|
| 2 MOQ            | 100pcs                                                                                                |
| 3 size           | as your requirement                                                                                   |
| 4 technical      | hand-made and machinery                                                                               |
| 5 finished       | РИ                                                                                                    |
| 6 payment term   | тл                                                                                                    |
| 7 packing        | Normal export corrugated carton as per clients' request                                               |
| 8 usage          | Baby stroller                                                                                         |
| 9 Custom service | Dimension, material, style all can be custom made                                                     |
| 10 delivery time | 40 days after receiving the deposit                                                                   |
| 11 remarks       | Your satisfaction is our greatest affirmation and if you have any problems please contact us.         |