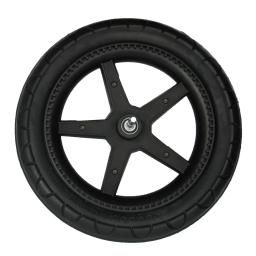

# Specification

| 1 Name           | Polyurethane tire sale, tires and wheels, stroller accessories, tyre manufacturers, foam filled tires |
|------------------|-------------------------------------------------------------------------------------------------------|
| 2 MOQ            | 100pcs                                                                                                |
| 3 size           | as your requirement                                                                                   |
| 4 technical      | hand-made and machinery                                                                               |
| 5 finished       | РИ                                                                                                    |
| 6 payment term   | тл                                                                                                    |
| 7 packing        | Normal export corrugated carton as per clients' request                                               |
| 8 usage          | Baby stroller                                                                                         |
| 9 Custom service | Dimension, material, style all can be custom made                                                     |
| 10 delivery time | 40 days after receiving the deposit                                                                   |
| 11 remarks       | Your satisfaction is our greatest affirmation and if you have any problems please contact us.         |