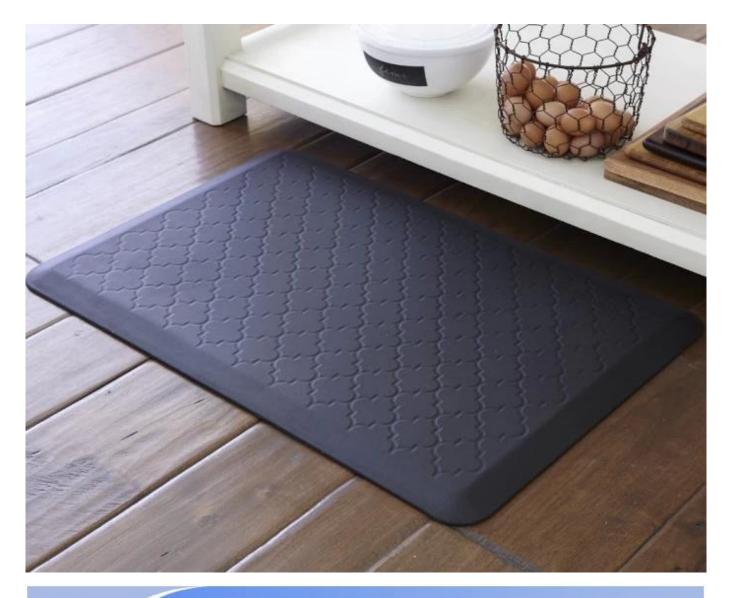

## Feature:

- 1. <u>Waterproof, anti-bacteria, non-slip, self-skinning, fireproof</u>
- 2. Easy to clean anti-slip, fireproof, good wear resistance, good shock resistance
- 3. Soft, comfortable, anti-fatigue, multi-purpose, anti fatigue, anti-corrosion
- 4. <u>Anticorrosion, damp-proof, anti-crack, mothproof, anti-ultraviolet</u>
- 5. <u>No radiation, non-toxic and eco-friendly</u>

## Specification

Anti-fatigue mats are beneficial for back thigh and lower leg or foot, which offer you unique feeling from your head to your toe. Anti fatigue mat is a natural shock absorber, and it can rebound quickly to the smallest weight shift, encourage blood flow to feet, legs, and lower back. The anti fatigue mat is engineered to the optimal degree of softness to minimize the harmful, painful consequences of standing for extended periods as well as to reduce the stress and strain of standing. Anti-Fatigue Mats have been designed to promote better posture, proper circulation, muscle toning and sense of well-being. In addition, the Mats reduce the fatigue and discomfort associated with the stress and strain of long term or static standing.

| 1 | Name      | PU flooring mat, floor mats for kitchen, desk floor mats, comfort mats for kitchen, best kitchen rugs |
|---|-----------|-------------------------------------------------------------------------------------------------------|
| 2 | моq       | 100pcs                                                                                                |
| 3 | size      | as your requirement                                                                                   |
| 4 | technical | hand-made and machinery                                                                               |