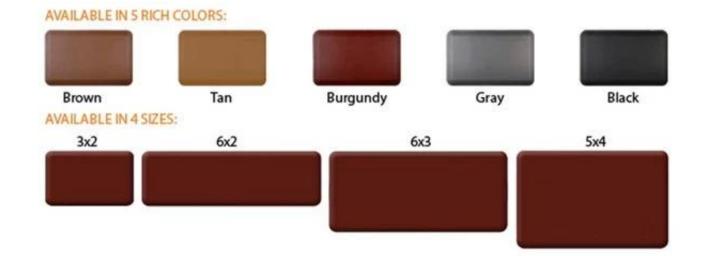

| 1 | Name      | PU flooring mat, floor mats for kitchen, desk floor mats, comfort mats for kitchen, best kitchen rugs |
|---|-----------|-------------------------------------------------------------------------------------------------------|
| 2 | моq       | 100pcs                                                                                                |
| 3 | size      | as your requirement                                                                                   |
| 4 | technical | hand-made and machinery                                                                               |

| 5  | finished       | PU self-skin                                                                                  |
|----|----------------|-----------------------------------------------------------------------------------------------|
| 6  | payment term   | Π                                                                                             |
| 7  | packing        | Normal export corrugated carton as per clients' request                                       |
| 8  |                | floor mat, kitchen mat                                                                        |
| 9  | Custom service | Dimension, material, style all can be custom made                                             |
| 10 | delivery time  | 40 days after receiving the deposit                                                           |
| 11 | remarks        | Your satisfaction is our greatest affirmation and if you have any problems please contact us. |