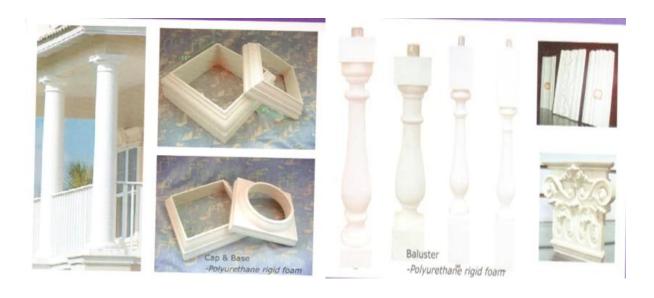

| 1  | material       | Polyurethane ( PU ), an advanced and trustworthy material,                                    |
|----|----------------|-----------------------------------------------------------------------------------------------|
| 2  | моо            | 100pcs                                                                                        |
| 3  | size           | as your requirement                                                                           |
| 4  | technical      | hand-made and machinery                                                                       |
| 5  | finished       | PU self-skin                                                                                  |
| 6  | payment term   | тл                                                                                            |
| 7  | packing        | Normal export corrugated carton as per clients' request                                       |
| 8  | usage          | polyurethane baluster,balustrade for deck and house ect                                       |
| 9  | Custom service | Dimension, material, style all can be custom made                                             |
| 10 | delivery time  | 40 days after receiving the deposit                                                           |
| 11 | remarks        | Your satisfaction is our greatest affirmation and if you have any problems please contact us. |

# **Products applications**