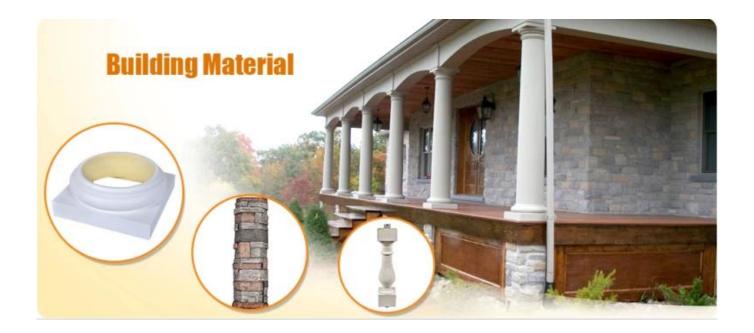

# Feature:

- 1. Waterproof, anti-bacteria, non-slip, fireproof
- 2. Light weight, green product, easy installation
- 3. <u>Durable, eco-friendly, sturdy surface, heat insulation</u>
- ${\bf 4.} \quad {\bf Anticorrosion,\, damp-proof,\, anti-crack,\, moth proof,\, anti-ultraviolet}$
- 5. No radiation, non-toxic and eco-friendly

# Specification

Polyurethane(PU) materials has been widely used for interior decoration and the public decoration. Such as Houses, villas, hotels, night clubs, dancing halls, bars, clothing shops, building offices, conference halls, church etc. Different from wood or plaster, PU molding do not saturate, leak, deform or detach, it's durable and easy to clean and maintain. And it can last longer than MDF or wood mouldings.