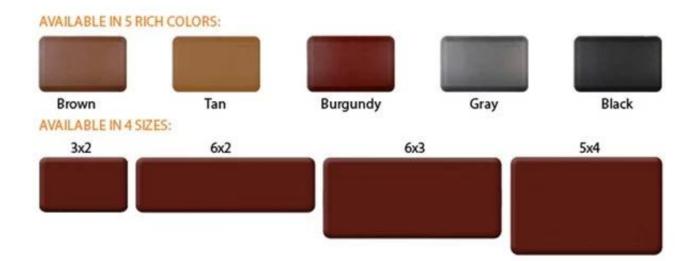

| 3  | Size             | As your request                                                                             |
|----|------------------|---------------------------------------------------------------------------------------------|
| 4  | Technology       | Manual and Mechanical                                                                       |
| 5  | Complete         | Pu Skin                                                                                     |
| 6  | Terms of payment | Т                                                                                           |
| 7  | Packaging        | Normal export corrugated boxes according to customer requirements                           |
| 8  | Use              | Floor mats, Kitchen mats                                                                    |
| 9  | Custom Services  | Size, material, style can be customized                                                     |
| 10 | Delivery time    | 40 days after receipt of deposit                                                            |
| 11 | Remarks          | Your satisfaction is our biggest affirmation, if you have any questions, please contact us. |