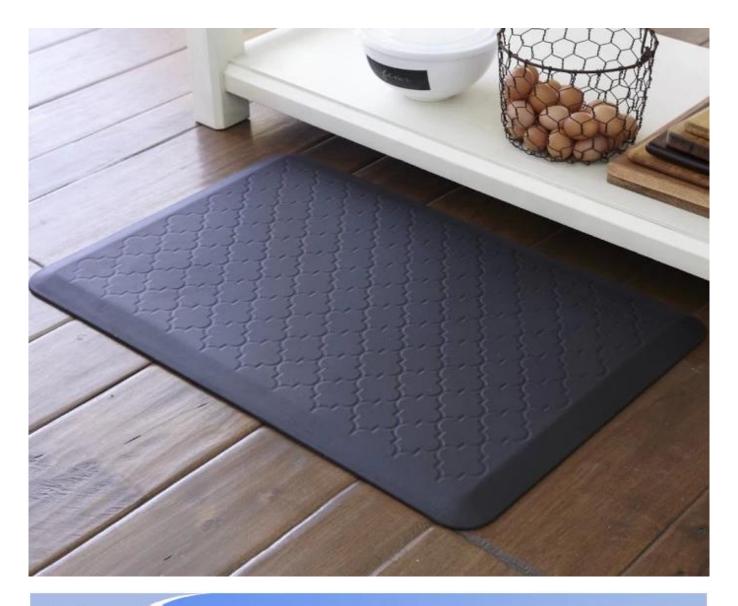

## Feature:

- 1. Waterproof, antibacterial, non-slip, Self-Skinning, Fireproof
- $2. \ \ {\scriptstyle \underline{Easy}\ to\ clean\ non-slip,\ fire,\ wear\ resistance,\ good\ impact\ resistance}}$
- 3. Soft, comfortable, anti-fatigue, multipurpose, anti fatigue, anti-corrosion
- 4. Anti-Corrosion, moisture-proof, anti-cracking, moth-proofing, Anti-ultraviolet
- 5. No radiation, non-toxic, environmental protection

# Specification

Anti-fatigue pads are beneficial after thighs and legs or feet, which provide you with unique sensations from your head to toe. Anti-fatigue pads are a natural shock absorber that bounces quickly to the smallest weight shift, encouraging blood flow to the feet, legs, and lower back. Anti-fatigue pads are designed to best soften to minimize the harmful and painful consequences of standing, as well as to reduce standing pressure and strain. Anti-fatigue pads are designed to promote better posture, proper circulation, muscular tones and well-being. In addition, cushions reduce fatigue and discomfort associated with long-term or static standing stress and strain.