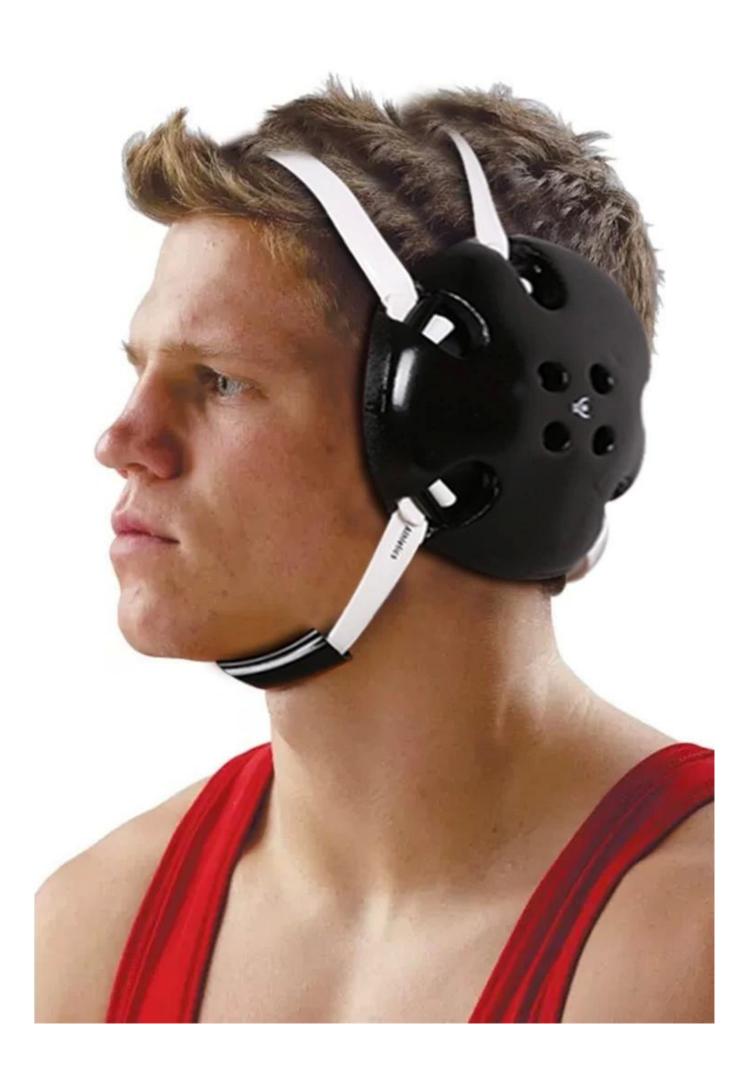

MMA Supplier OEM Adult PU Polyurethane BJJ Ear Guard Kickboxing Head Guard Full Wrestling Boxing Headgear Ear Guard

Material: PU MOQ:100

Size:customizable

Color:black

Density:customizable

Payment tern:T/T 30% before production, 70% before shipment