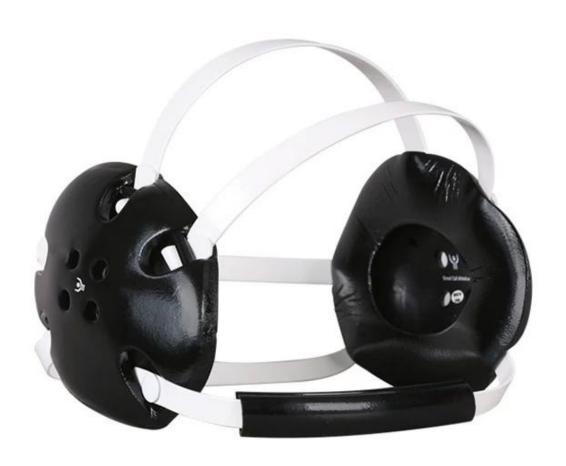

MMA Supplier OEM Adult PU Polyurethane BJJ Ear Guard Kickboxing Head Guard Full Wrestling Boxing Headgear Ear Guard

Material: PU MOQ:100

Size:customizable

Color:black

Density:customizable

Payment tern:T/T 30% before production, 70% before shipment