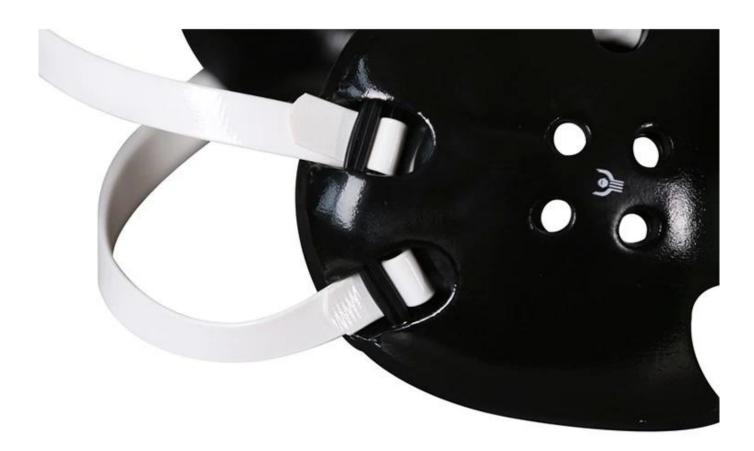

MMA Supplier OEM Adult PU Polyurethane BJJ Ear Guard Kickboxing Head Guard Full Wrestling Boxing Headgear Ear Guard

Material: PU MOQ:100

Size:customizable

Color:black

Density:customizable

Payment tern:T/T 30% before production, 70% before shipment