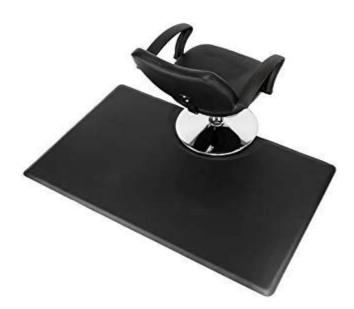

|
| 6  | payment term   | л                                                                                             |
| 7  | packing        | Normal export corrugated carton as per clients' request                                       |
| 8  | usage          | floor mat, kitchen mat                                                                        |
| 9  | Custom service | Dimension, material, style all can be custom made                                             |
| 10 | delivery time  | 40 days after receiving the deposit                                                           |
| 11 | remarks        | Your satisfaction is our greatest affirmation and if you have any problems please contact us. |

# **Products applications**



## **Products applications**





#### Our company

Finehope was founded in 2002 and the number of workers is more than 100, and the number of management group is 41 with the average age of 32. The company has a modern factory with an area of 7000 square meters, and it also has an office building with an area of 1000 square meters which combines modern and classical styles.







**Quality control** 



## Material Research and Develop







- ◆Through the continuous push, maintenance and periodic review for the quality management system of ISO9001, ISO/TS 16949, to ensure the system works sufficiently, appropriately and effectively.
- ◆ Five core tools of ISO/TS 16949 : APQP, FMEA, MSA, SPC and PPAP. The effective use of these five core tools can make our quality control and overall management level improved greatly