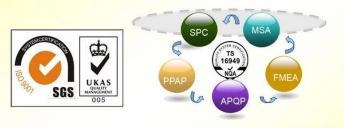

## Material Research and Develop

- ◆Through the continuous push, maintenance and periodic review for the quality management system of ISO9001, ISO/TS 16949, to ensure the system works sufficiently, appropriately and effectively.
- ◆ Five core tools of ISO/TS 16949 : APQP, FMEA, MSA, SPC and PPAP. The effective use of these five core tools can make our quality control and overall management level improved greatly, finally to meet the requirements of customer.