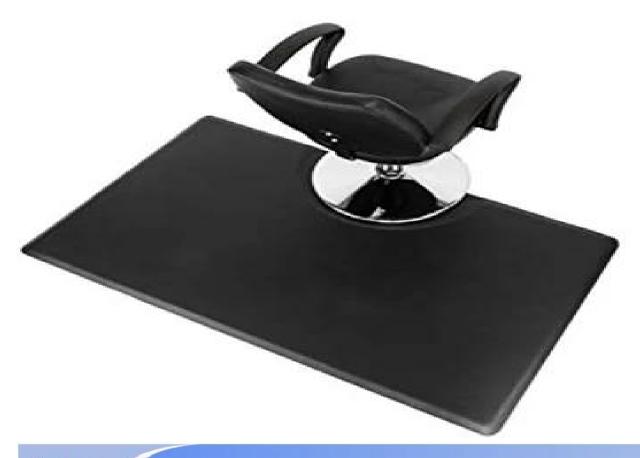

#### Feature:

Mateograph anti-hactoria and clin colfictioning firenced.

Eact to clans anti-clin firenced ened was societance and check recistance.

Soft comfortable anti-fatigue multi-ourness anti-fatigue anti-corresion

Anticorrecion damp area anti-creek mothproof, anti-ultraviolet.

No radiation, non-toxic and eco-friendly

#### Specification

Anti-fatigue mats are beneficial for back thigh and lower leg or foot, which offer you unique feeling from your head to your toe. Anti fatigue mat is a natural shock absorber, and it can rebound quickly to the smallest weight shift, encourage blood flow to feet, legs, and lower back. The anti fatigue mat is engineered to the optimal degree of softness to minimize the harmful, painful consequences of standing for extended periods as well as to r