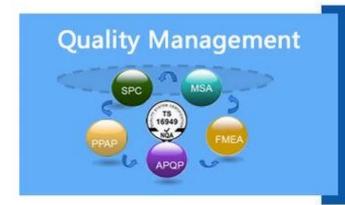

**Quality control** 

## Material Research and Develop

- ◆Through the continuous push, maintenance and periodic review for the quality management system of ISO9001, ISO/TS 16949, to ensure the system works sufficiently, appropriately and effectively.
- ◆ Five core tools of ISO/TS 16949 : APQP, FMEA, MSA, SPC and PPAP. The effective use of these five core tools can make our quality control and overall management level improved greatly, finally to meet the requirements of customer.