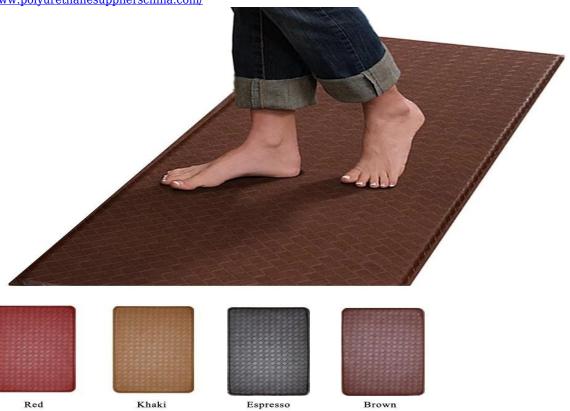

#### Specification

Anti-fatigue mats are beneficial for back thigh and lower leg or foot, which offer you unique feeling from your head to your toe. Anti fatigue mat is a natural shock absorber, and it can rebound quickly to the smallest weight shift, encourage blood flow to feet, legs, and lower back. The anti fatigue mat is engineered to the optimal degree of softness to minimize the harmful, painful consequences of standing for extended periods as well as to reduce the stress and strain of standing. Anti-Fatigue Mats have been designed to promote better posture, proper circulation, muscle toning and sense of well-being. In addition, the Mats reduce the fatigue and discomfort associated with the stress and strain of long term or static standing.

#### **Products applications**