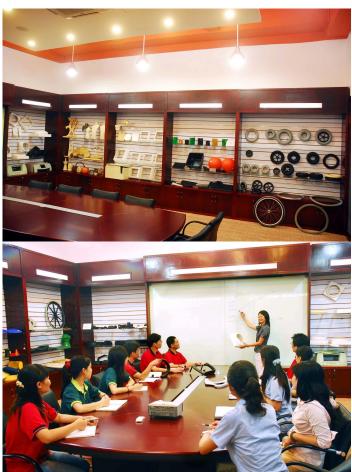

#### **Our company**

Finehope was founded in 2002 and the number of workers is more than 100, and the number of management group is 41 with the average age of 32. The company has a modern factory with an area of 7000 square meters, and it also has an office building with an area of 1000 square meters which combines modern and classical styles.