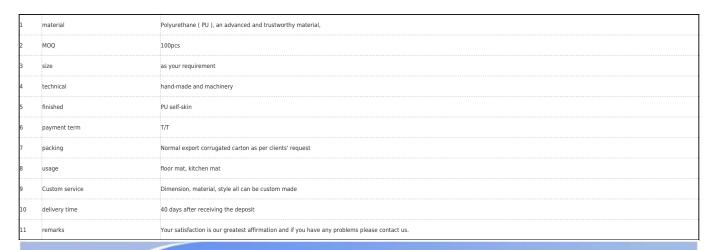

#### Specification

Anti-fatigue mats are beneficial for back thigh and lower leg or foot, which offer you unique feeling from your head to your toe. Anti fatigue mat is a natural shock absorber, and it can rebound quickly to the smallest weight shift, encourage blood flow to feet, legs, and lower back. The anti fatigue mat is engineered to the optimal degree of softness to minimize the harmful, painful consequences of standing for extended periods as well as to reduce the stress and strain of standing. Anti-Fatigue Mats have been designed to promote better posture, proper circulation, muscle toning and sense of well-being. In addition, the Mats reduce the fatigue and discomfort associated with the stress and strain of long term or static standing.