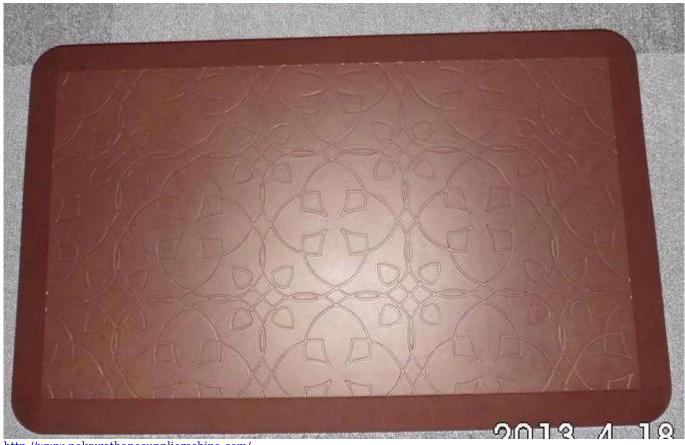

#### Specification

Anti-fatigue mats are beneficial for back thigh and lower leg or foot, which offer you unique feeling from your head to your toe. Anti fatigue mat is a natural shock absorber, and it can rebound quickly to the smallest weight shift, encourage blood flow to feet, legs, and lower back. The anti fatigue mat is engineered to the optimal degree of softness to minimize the harmful, painful consequences of standing for extended periods as well as to reduce the stress and strain of standing. Anti-Fatigue Mats have been designed to promote better posture, proper circulation, muscle toning and sense of well-being. In addition, the Mats reduce the fatigue and discomfort associated with the stress and strain of long term or static standing.