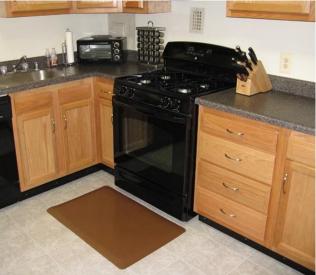

ue mats are beneficial for back thigh and lower leg or foot, which offer you unique feeling from your head to your toe. Anti fatigue mat is a natural shock absorber, and it can rebound quickly to the smallest weight shift, encourage blood flow to feet, legs, and lower back. The anti fatigue mat is engineered to the optimal degree of softness to minimize the harmful, painful consequences of standing for extended periods as well as to reduce the stress and strain of standing. Anti-Fatigue Mats have been designed to promote better posture, proper circulation, muscle toning and sense of well-being. In addition, the Mats reduce the fatigue and discomfort associated with the stress and strain of long term or static standing.



#### **Products applications**



#### **Products applications**





#### **Our company**

Finehope was founded in 2002 and the number of workers is more than 100, and the number of management group is 41 with the average age of 32. The company has a modern factory with an area of 7000 square meters, and it also has an office building with an area of 1000 square meters which combines modern and classical styles.









# Quality Management

## 





#### Certifications

#### **Quality control**











#### FAQ

#### 1. What are the advantages of choosing Finehope?

- 1. Product quality assurance, delivery guarantee, good after-sales service
- 2. Cost-effective, fast development efficiency, professional operation with integrity
- 3. Finehope will conduct all testing analysis and then work out testing standards to reduce quality standard dispute betwe