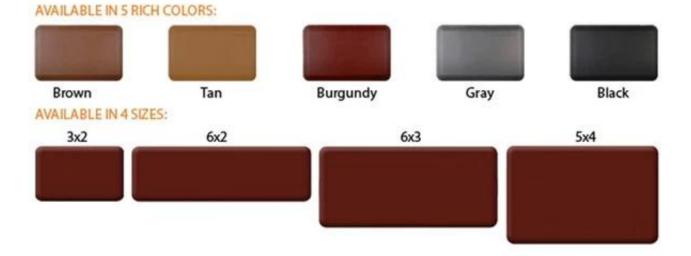

#### Specification

Anti-fatigue mats are beneficial for back thigh and lower leg or foot, which offer you unique feeling from your head to your toe. Anti fatigue mat is a natural shock absorber, and it can rebound quickly to the smallest weight shift, encourage blood flow to feet, legs, and lower back. The anti fatigue mat is engineered to the optimal degree of softness to minimize the harmful, painful consequences of standing for extended periods as well as to reduce the stress and strain of standing. Anti-Fatigue Mats have been designed to promote better posture, proper circulation, muscle toning and sense of well-being. In addition, the Mats reduce the fatigue and discomfort associated with the stress and strain of long term or static standing.