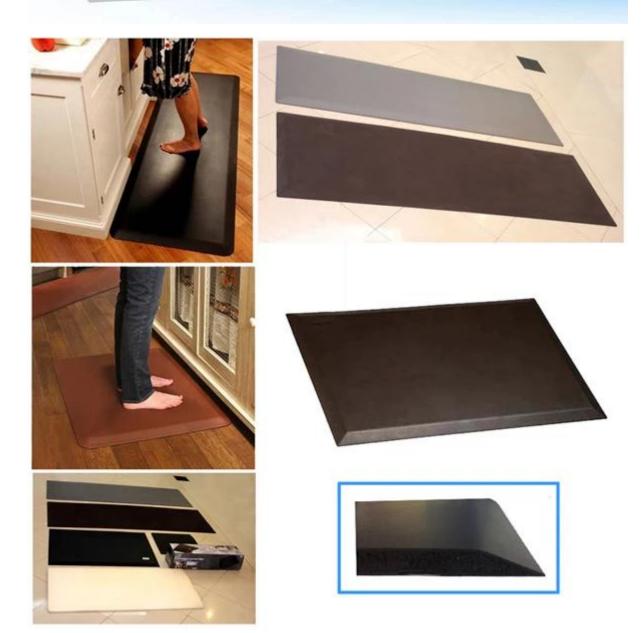

# Memory foam bath mat Karate mat Eco yoga mat Anti slip mat

#### Since a skin foam characteristics:

- 1. Low density, light weight, no smell, the surface texture of leather, one piece no difference.
- 2. The high impact resistance, wear resistance, permanently elastic
- 3. waterproof, crack, anti-UV, anti-distortion, anti-aging;
- 4. Surface easy to color, easy to color the whole, are environmentally friendly products;
- 5. hardness with customer requirements modulation;
- 6. Can be made into any shape, it can be placed in reinforcing filler, light weight, easy to install;

#### Since a soft leather products are widely used:

- 1. Automotive: bumper, steering wheel, armrest mats, car head cushions, shift lever, fenders, overcast flow plate, the instrument panel, air filter, bicycle seat, tractors, off-road vehicles cushion, reaction injection molding products Wait;
- 2. sports equipment: fitness equipment cushion, backrest, kneeling pads, grips, pedals, bicycle saddles, sports kneepad and so on;
- 3. Medical devices: one piece dental chairs, surgical table tops edge, hanging racks, wheelchair armrests;
- 4. Household items: armrest mats, chair legs, decorative items;
- 5. Other Uses: toys, packaging;