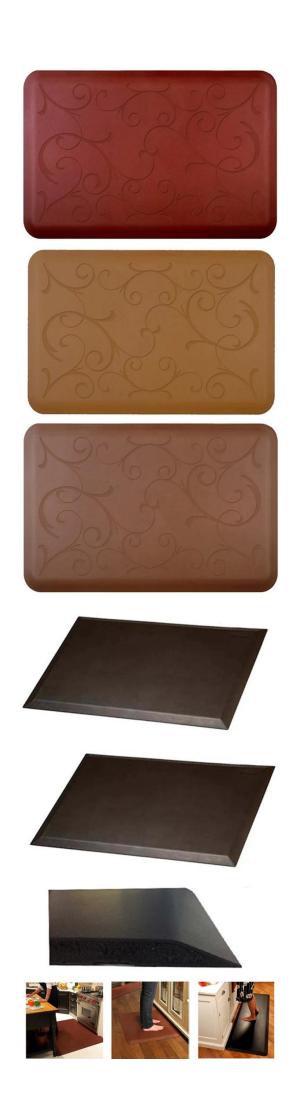

# Memory foam bath mat Karate mat Eco yoga mat Anti slip mat

#### Since a skin foam characteristics:

- 1. Low density, light weight, no smell, the surface texture of leather, one piece no difference.
- 2. The high impact resistance, wear resistance, permanently elastic
- 3. waterproof, crack, anti-UV, anti-distortion, anti-aging;
- 4. Surface easy to color, easy to color the whole, are environmentally friendly products;
- 5. hardness with customer requirements modulation;
- 6. Can be made into any shape, it can be placed in reinforcing filler, light weight, easy to install;

#### Since a soft leather products are widely used:

- 1. Automotive: bumper, steering wheel, armrest mats, car head cushions, shift lever, fenders, overcast flow plate, the instrument panel, air filter, bicycle seat, tractors, off-road vehicles cushion, reaction injection molding products Wait;
- 2. sports equipment: fitness equipment cushion, backrest, kneeling pads, grips, pedals, bicycle saddles, sports kneepad and so on;
- 3. Medical devices: one piece dental chairs, surgical table tops edge, hanging racks, wheelchair armrests;
- 4. Household items: armrest mats, chair legs, decorative items;
- 5. Other Uses: toys, packaging;