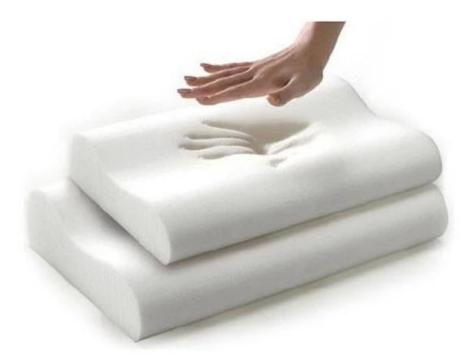

# Memory foam pillows PU slow rebound pillows bedding pillow PU polyurethane memory foam

# Slow / high resilience foam characteristics:

- 1. Good shock resistance / flexibility;
- 2. The tear strength is good;
- 3. Hardness easy to adjust;
- 4. flexibility, scalability is excellent;
- 5. The foam plasticity excellent (after restore the status quo is changed), can be made into any shape;