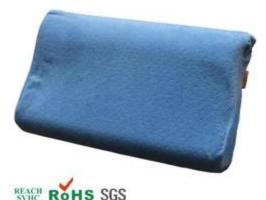

# Memory foam pillows PU slow rebound pillows bedding pillow PU polyurethane memory foam

# Slow / high resilience foam characteristics:

- 1. Good shock resistance / flexibility;
- 2. The tear strength is good;
- 3. Hardness easy to adjust;
- 4. flexibility, scalability is excellent;
- 5. The foam plasticity excellent (after restore the status quo is changed), can be made into any shape;

# Soft molded slow rebound, high resilience foam products are widely used:

- 1. Automotive: Car seats and cushions, car seats and cushions, cushion truck, motorcycle cushion, head cushion;
- 2. Furniture industry: furniture cushions fitted (eg upholstered seats, etc.), mattresses, cushions, pillows and pillow, theater cushion, sofa seat cushion;
- 3. The toy industry: balls, figurines;
- 4. All kinds of PU sponge tube, sponge ring, sponge mats;